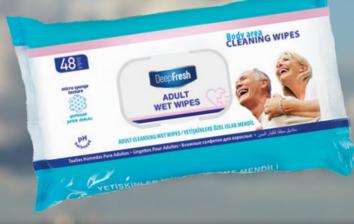

# Adult Cleansing Wet Wipes

#### DeepFresh Adult Wet Wipes - 48 pcs

DeepFresh Adult and Patient Care Wet Wipes is used to clean the body of patients or adults who cannot bath. Gently cleans and refreshes the skin with the its soft special texture and does not dry the skin and moisturize the skin with the appropriate ph value. Before use, the package can be heated in the microwave oven so that it can be easily cleaned without affecting the body temperature of the person.