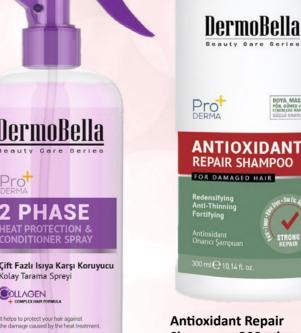

## **Medical Care**

It helps to protect your hair against the damage caused by the heat treatment.

#### 2 Heat Protection & **Conditioner Spray**

It helps reduce hair problems caused by external factors (dyes, curling irons, blow dryers, heat, etc.). With the its special formulation, it helps your hair to be easily combed and protected against heat. It supports the reduction of breakage problems by nourishing the hair.

#### **Antioxidant Repair** Shampoo - 300 ml

This antioxidant shampoo helps reduce the harmful effects of external factors (ultraviolet light, hair coloring, blow drying, hair tongs, etc.). With the patented actives in its content, it supports the repair of split ends, breakage, and weakening hair.