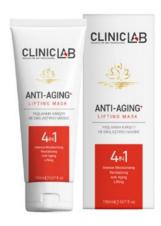

## Anti-Aging<sup>+</sup> Lifting Mask

The anti-aging and liftining skin care mask, increases the elasticity of the skin and helps achieve a more glowing look with its active ingredients. Helps reduce the effects of aging by deep cleansing the skin and relieving the pores.