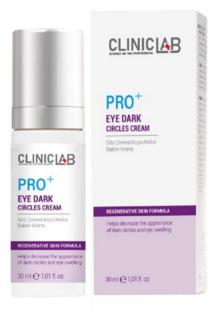

## **Eye Dark Circles Cream**

It helps brighten the eye area and reduce the appearance of dark circles under the eyes.

Recommended to be used together for best results.