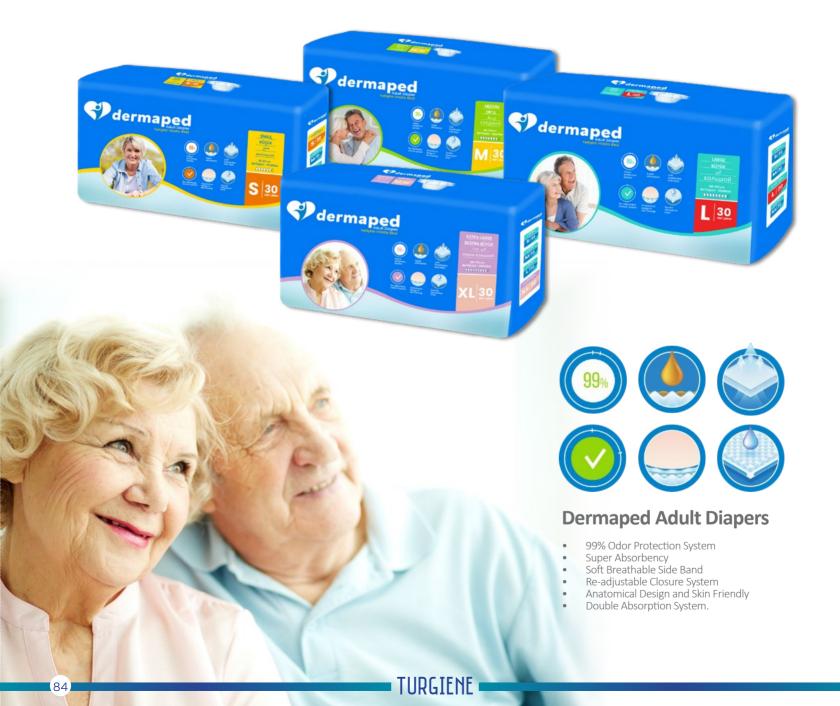

nt States Surrent States Surrent States Surrent States Surrent States Surrent States Surrent States Surrent States Surrent States Surrent States Surrent States Surrent States Surrent States Surrent States Surrent States Surrent States Surrent States Surrent States Surrent States Surrent States Surrent States Surrent States Surrent States Surrent States Surrent States Surrent States Surrent States Surrent States Surrent States Surrent States Surrent States Surrent States Surrent States Surrent States Surrent States Surrent States Surrent States S

**Bevoll Cabinet Lock** 

Bevoll Multipurpose Lock

# Baby Diapers Easier Way to Collect Urine From Babies

























**Pine Classic Large Baby Diapers** 

# BEBISH Baby Diapers





# ADULT INCONTINENCE



# dermaped Adult Diapers



# Adult Cleansing Wet Wipes

#### DeepFresh Adult Wet Wipes - 48 pcs

DeepFresh Adult and Patient Care Wet Wipes is used to clean the body of patients or adults who cannot bath. Gently cleans and refreshes the skin with the its soft special texture and does not dry the skin and moisturize the skin with the appropriate ph value. Before use, the package can be heated in the microwave oven so that it can be easily cleaned without affecting the body temperature of the person.











# HOME SCENT



## Home Scent





# Refreshers Lavender

Marseille Soap

#### Wellnax Cupdrop Drawer Smell

Freshens the air in small spaces such as wardrobes and drawers.



Powder

Bouquet

Magnolia

Powder



Spring Flowers

Lavender

#### Rose Garden



#### Lavender



**Tropic Flowers** 



#### **Well