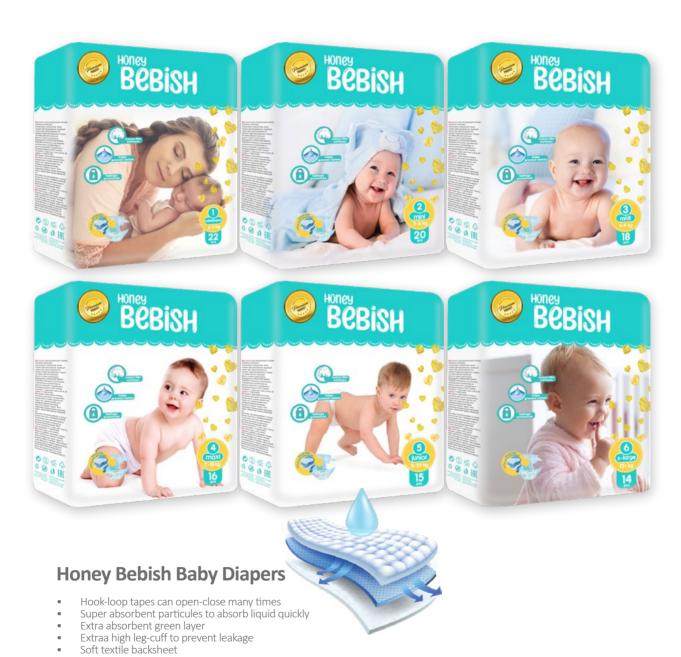

tes Surrent States Surrent States Surrent States Surrent States Surrent States Surrent States Surrent States Surrent States Surrent States Surrent States Surrent States Surrent States Surrent States Surrent States Surrent States Surrent States Surrent States Surrent States Surrent States Surrent States Surrent States Surrent States Surrent States Surrent States Surrent States Surrent States Surrent States Surrent States Surrent States Surrent States Surrent States Surrent States Surrent States Surrent States Surrent States Surrent States Surrent States Surrent States Surrent States Surrent States S

**Bevoll Cabinet Lock** 

Bevoll Multipurpose Lock

# Baby Diapers Easier Way to Collect Urine From Babies

























**Pine Classic Large Baby Diapers** 

# BEBISH Baby Diapers





# ADULT INCONTINENCE



# dermaped Adult Diapers



# Adult Cleansing Wet Wipes

#### DeepFresh Adult Wet Wipes - 48 pcs

DeepFresh Adult and Patient Care Wet Wipes is used to clean the body of patients or adults who cannot bath. Gently cleans and refreshes the skin with the its soft special texture and does not dry the skin and moisturize the skin with the appropriate ph value. Before use, the package can be heated in the microwave oven so that it can be easily cleaned without affecting the body temperature of the person.











# HOME SCENT



## Home Scent





# Refreshers Lavender

Marseille Soap

#### Wellnax Cupdrop Drawer Smell

Freshens the air in small spaces such as wardrobes and drawers.



Powder

Bouquet

Magnolia

Powder



Spring Flowers

Lavender

#### Rose Garden