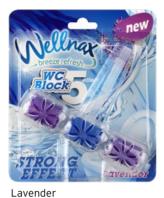

# WC & Bathroom Rim Blocks

Pine Forest

Lemon

Ocean

#### Wellnax WC Block Refresher

Wellnax WC Toilet Block products prevent bad odors by adding a delicious scent and freshness to your toilets. Your toilet will stay fresh with every flush. It is hygienic, provides effective cleaning and is effective against calcification.