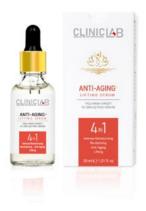

## **Anti-Aging<sup>+</sup> Lifting Serum**

Anti-aging and firming skin care serum helps to reduce the effects of aging by nourishing the skin. Herbal stem cells and patented actives in its content, it increases the elasticity of the skin and helps it to look more lively.