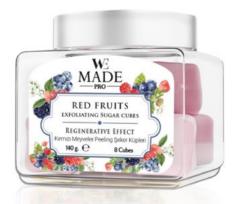

## **Red Fruits Exfoliating Sugar Cubes**

With its oil-based formula and natural sugar particles in its content, We Made Pro peeling sugar cubes help nourish and cleanse your skin, removing dead cells. Along with the fresh scent from red fruits, this product helps your skin to have a revitalized appearance.