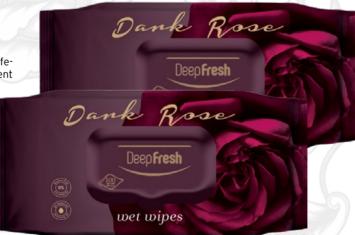

### DeepFresh Dark Rose Wet Wipes

•DeepFresh Dark Rose, which does not contain alcohol, can be used safely in your daily cleaning with you and your loved ones. With its rose scent you feel in the rose garden.

•Its pH value is suitable for your skin.

100 pcs