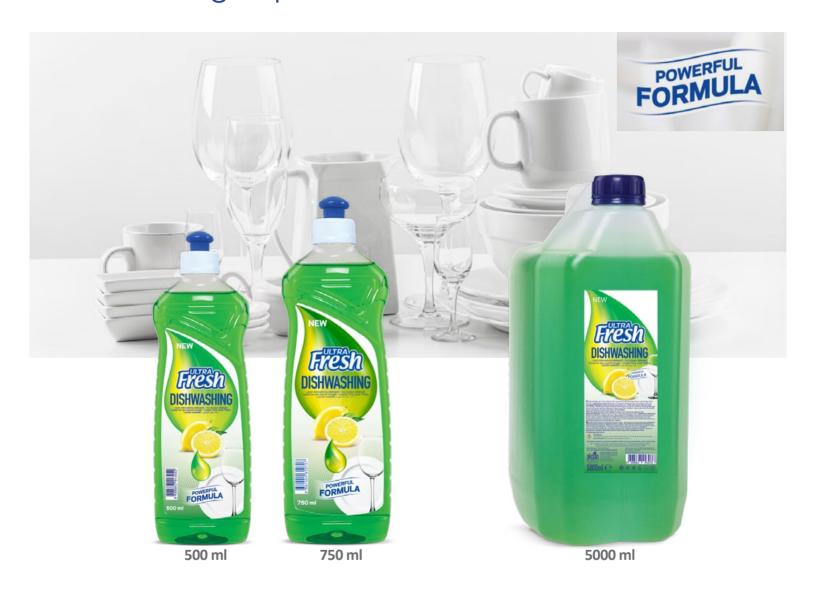

# Dishwashing Liquid

**Ultra Fresh Dishwashing**, powerful grease-stripping formula eliminates dirt and tough grease from your plates, pots, and pans. It also has a fresh lemon scent that makes dishwashing more enjoyable.