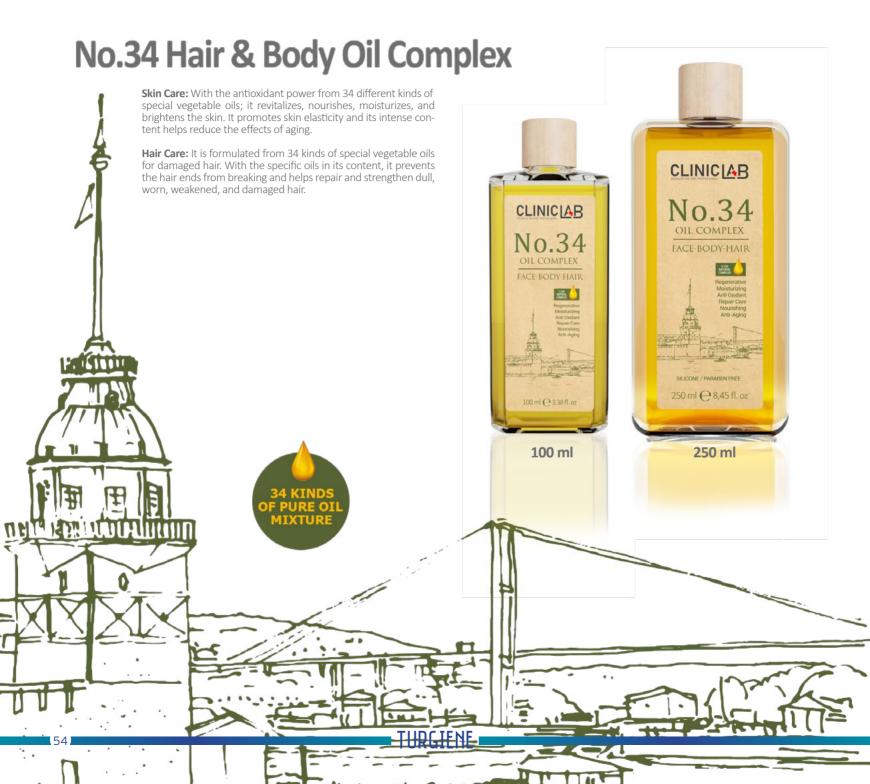

#### Hair Repair Oil 100 ml

Helps to keratin, milk protein, and specific oils in its content, it prevents the hair ends from breaking and helps repair and strengthen dull, neglected, worn, damaged, and weakened hair.

#### Repair Shampoo 300 ml

Repairing Shampoo with Milk Keratin nourishes and strengthens hair. It helps reduce breakage and splitting.

## Hair Care Milk

Helps to its keratin and milk protein content, it helps reduce the problems of breakage and spitting by nourishing worn hair strands due to environmental factors (such as dying, blow drying, use of curling irons, and sun exposure).

#### Hair Repair Mask 200 ml

DermoBella

Pro

MILK KERATIN

COMPLEX

FOR ALL HAIR TYPES

200 ml C 6,76 fl. az

While helping repair dry and worn hair, it delivers soft and shiny hair and makes styling easier. It is a potent moisturizer. It nourishes both the strands and the ends of hair, helping reduce breaking and splitting.

Helps to the rich actives, keratin, and milk protein in its content, it helps repair and strengthen worn, damaged, and weakened hair, revitalize hair ends, and repair broken hair.

Hair Repair Cream

200 ml

### Styling Hair Cream 200 ml

DermoBella

Pro

MILK KERATIN

COMPLEX

Curl Defining Effect for Wavy Curty Hair

200 ml @ 6,76 fl. oz.

It has been developed for wavy and curly hair. With its rich formula, it moisturizes your hair while repairing damaged curls and reducing hair static. It helps you maintain voluminous, prominent curls throughout the day.