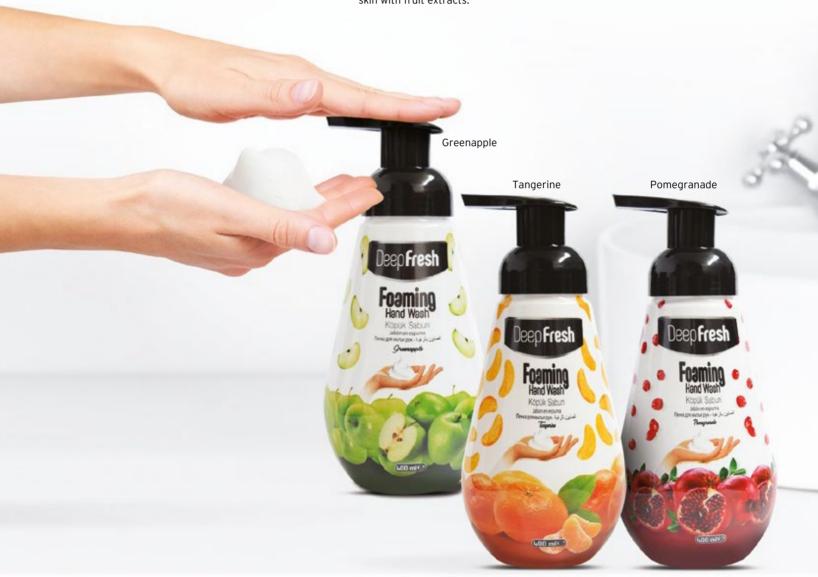

### Foaming Hand Soap

- It's time to stimulate your emotions with the exquisite fruit-flavored DeepFresh foam soap.
- It spreads easily to the skin with its foam formula and cleans your hands from dirt while caring for your skin with fruit extracts.