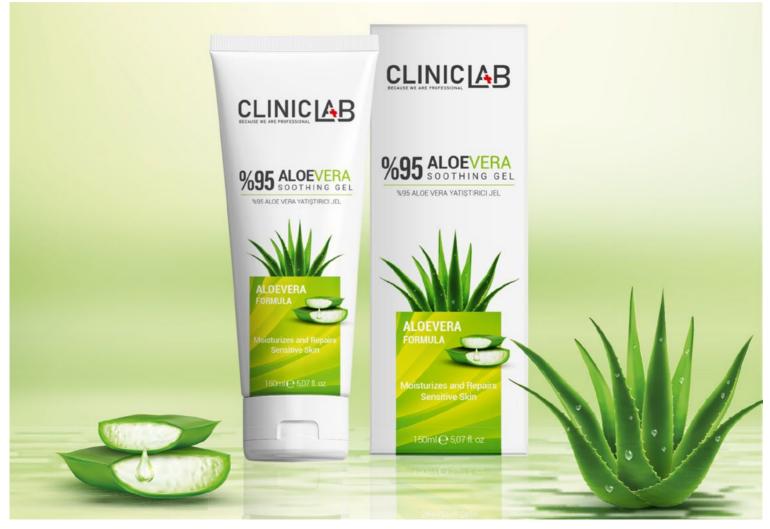

# %95 ALOE VERA SOOTHING GEL

With its content rich in Aloe Vera Gel of 95%, it helps moisturize, repair and relieve the skin.