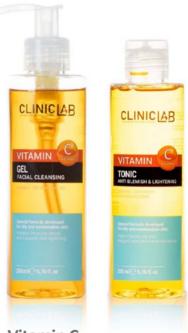

## ANTI - BLEMISH & LIGHTENING FACE CLEANSING SET

## Vitamin C Anti Blemish & Lightening Tonic

The brightening toner helps to deeply clean the pores, reduce black spots on the skin, prevent stains, and give the skin a lively and bright look.

## Vitamin C Facial Cleansing Gel

This Vitamin C face wash gel helps to even out the skin tone while gently cleansing the skin from oil and dirt. The antioxidant effect of Vitamin C helps reduce excess oil and keep blackheads away. It helps to clean and shrink the pores.