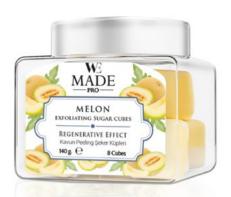

## **Melon Exfoliating Sugar Cubes**

With its oil-based formula and natural sugar particles in its content, We Made Pro peeling sugar cubes help nourish and cleanse your skin, removing dead cells. Along with the nourishing effect from the natural melon flavor, this product helps your skin to have a moisturized and radiant