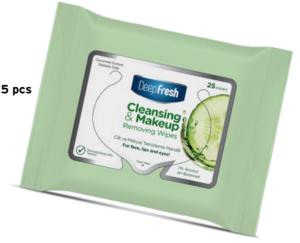

### DeepFresh Make up Removing Wet Wipes with Cucumber Extract 25 pcs

- Gently cleanses your makeup without losing the natural moisture balance of your skin.
- It does not dry your skin because it does not contain alcohol, cucumber extracts formula cares your skin.
- Its pH value is suitable for skin.
- · Available for all of skin types.