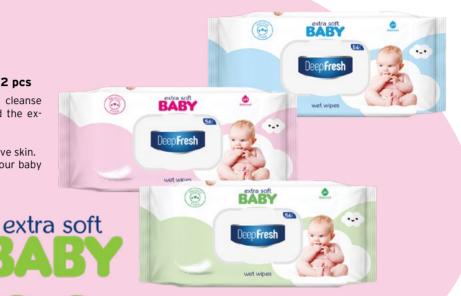

#### DeepFresh Extra Soft Wet Wipes - 72 pcs

- DeepFresh Extra Soft wet wipes gently cleanse your baby's skin with the pure water and the extra-soft texture of the wipe.
- It does not contain alcohol.
- pH level is suitable for your baby's sensitive skin.
- With three different fragrance options, your baby gets a clean and fresh skin.