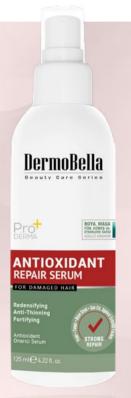

#### **Antioxidant Repair** Serum - 125 ml

This antioxidant serum helps reduce the harmful effects of external factors (ultraviolet light, hair coloring, blow drying, hair tongs, etc.). With the patented actives in its content, it supports the repair of split ends, breakage, and weakening hair.