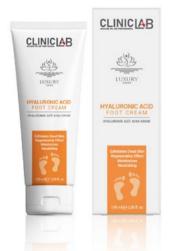

## HAND & FOOT CARE SET

## **Hyaluronic Acid Foot Care Cream**

With the Hyaluronic Acid, Shea Butter, Provitamin B5, Allantoin, and Urea in its content, it is highly moisturizing for heel cracks and hardened layers caused by skin dryness. With its strong formulation, it provides dry heel care, helping to obtain a silky texture.