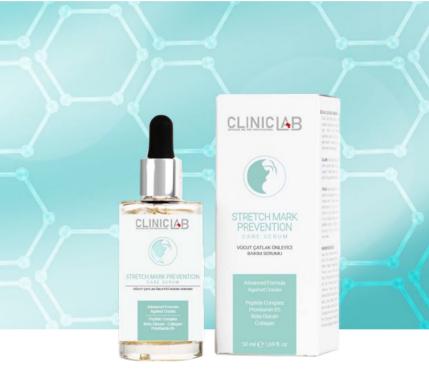

# STRETCH MARK PREVENTION CARE SET

Advanced Formula Against Cracks

Peptide Complex Provitamin B5 Beta-Glucan Collagen

## **Stretch Mark Prevention Care Serum**

With a powerful formulation containing Hyaluronic Acid, Arbutin, Kojic Acid, Bisabolol, and Vitamin C, it has been developed for acne-prone skin. It helps alleviate blemishes resulting from external factors including aging, sun exposure, etc., and maintain skin moisture throughout the day.