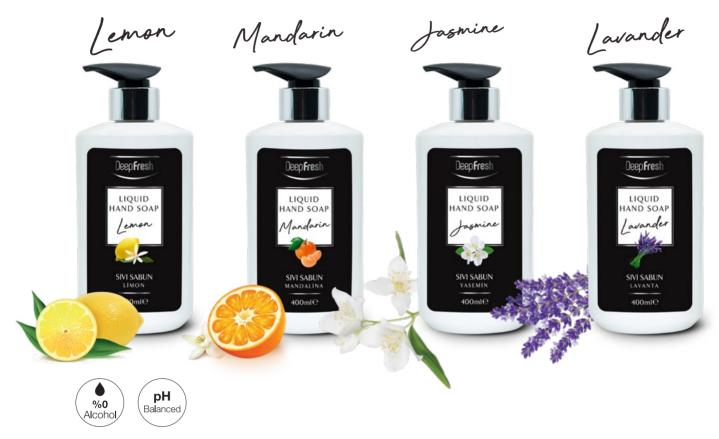

### DeepFresh Liquid Hand Soap

#### Lemon - 400 ml

Lemon liquid hand soap, inspired by the floral scents of lemon extract, gives a feeling of freshness all day long with its cleaning and refreshing effect.

### Mandarin - 400 ml

Mandarin liquid hand soap, inspired by the citrus gardens of the Aegean and Mediterranean, gives a feeling of freshness all day long with its cleaning and refreshing effect.

#### Jasmine - 400 ml

The romantic scent of jasmine flower, which is the symbol of beauty and attractiveness, gives a feeling of freshness all day long with its cleaning and refreshing effect.

#### Lavander - 400 ml

Lavender liquid hand soap, inspired by the lavender fields of the Mediterranean, gives a feeling of freshness all day long with its cleaning and refreshing effect.

Ultra Fresh 400 ml Flower Series Sweet Honeysuckle