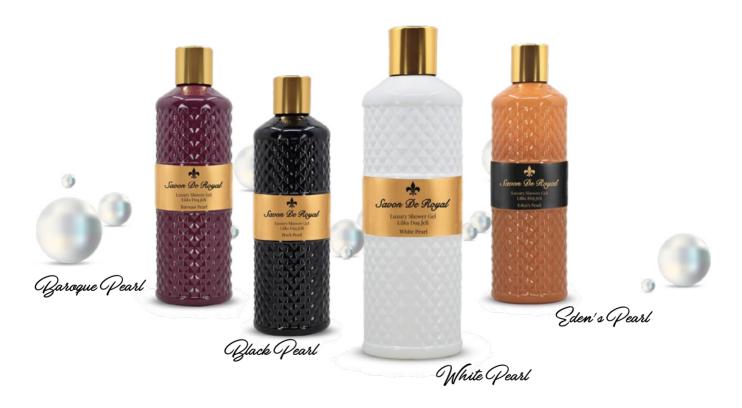

### Savon de Royal Pearl Series

Stylish and elegant design bottles give your bathrooms a sophisticated look. Compatible with all skin pH With its moisturizing formula, it softens your skin and keeps your hands moist throughout the day.

White Pearl

500 ml

Eden Pearl

500 ml

The delicate lily of the valley and sweet tangerine at the peaks and the unique scent of musk and vanilla in the base notes gives a pleasant smell to your hands all day long. Thanks to its glycerin and special components, it softens your skin and helpsyour hands daily care.

The mystical scent of the Far East, ginger and white jasmine in the top notes, meet the bottom notes of amber and vanilla. Its perfumed scent stays on your hands all day long. Thanks to its moisturizing formula, it softens your skin. It keeps it moist all day long.

Black Pearl

500 ml

Baroque Pearl

500 ml

The unique scent of sweet orange and galbanum at the top and patchouli and vanilla at the bottom take you on an aromatic journey. Thanks to its moisturizing formula, it softens your skin. It keeps it moist all day long. Your hands will smell sweet with its permanent perfumed scent. Sweet fruity scents in top notes, magical romantic scent of jasmine flower in middle notes and takes you on an aromatic journey with the scent of vanilla and sandalwood in its base notes. While Baroque Pearl cleans your hands with its unique formula prepared with natural extracts, it contains meets the moisture needs of your hands with skin-friendly glycerin.