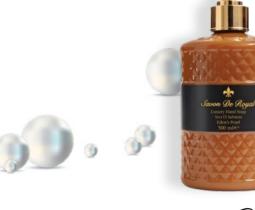

Black Pearl

500 ml

Baroque Pearl

500 ml

The unique scent of sweet orange and galbanum at the top and patchouli and vanilla at the bottom take you on an aromatic journey. Thanks to its moisturizing formula, it softens your skin. It keeps it moist all day long. Your hands will smell sweet with its permanent perfumed scent. Sweet fruity scents in top notes, magical romantic scent of jasmine flower in middle notes and takes you on an aromatic journey with the scent of vanilla and sandalwood in its base notes. While Baroque Pearl cleans your hands with its unique formula prepared with natural extracts, it contains meets the moisture needs of your hands with skin-friendly glycerin.