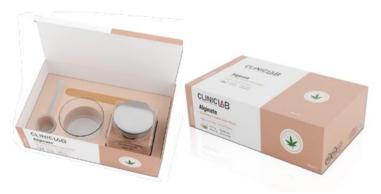

## ALGINATE POWDER FACE MASK SERIES

## **Alginate Lifting Powder Face Mask**

Alginate Firming Face Mask is formulated from special algae obtained from Norway.

With the Sea Berry Extract in its content, it helps the regeneration of the skin structure and helps skin protection. Promoting the elasticity of the skin, it gives a radiant look with a plump and firm complexion. Although it is suitable for all skin types, it is especially recommended for individuals at advanced ages.

## **Alginate Soothing Powder Face Mask**

Alginate Soothing Face Mask is formulated from special algae obtained from Norway.

With the Hemp Seed oil in its content, it helps soothe dry and sensitive skin problems effectively. It gives a bright and radiant look with a plump and firm complexion without causing a greasy skin appearance. Suitable for all skin types. It is especially recommended for sensitive skin types.

## **Alginate Anti-Acne Powder Face Mask**

Alginate Anti-Acne Face Mask is formulated with special algae from Norway.

Its powerful formula with Bixa Orellana Flower Extract and silver ions has been designed for acne-prone skin. It helps deep cleanse the skin, remove blackheads, relieve the pores and prevent the recurrence of acne.

## **Alginate Moisturising Powder Face Mask**

Alginate Moisturizing Face Mask is formulated from special algae obtained from Norway.

With Aloe Vera in its content, it helps moisturize, repair, and soothe skin. Suitable for all skin types. It is especially recommended for dry skin types.