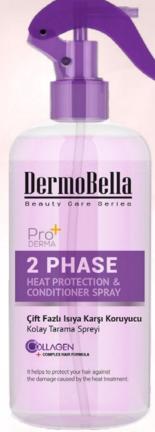

## **Medical Care**

It helps to protect your hair against the damage caused by the heat treatment.

#### 2 Heat Protection & **Conditioner Spray**

It helps reduce hair problems caused by external factors (dyes, curling irons, blow dryers, heat, etc.). With the its special formulation, it helps your hair to be easily combed and protected against heat. It supports the reduction of breakage problems by nourishing the hair.