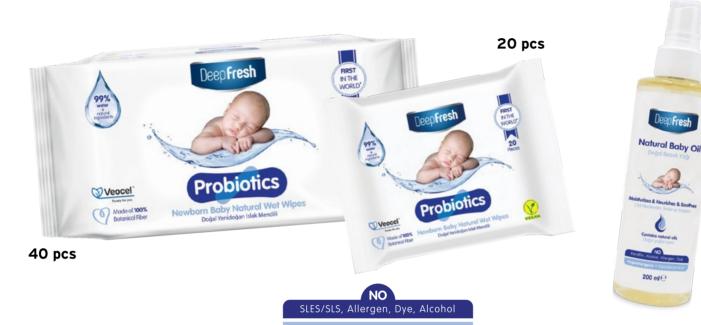

#### DeepFresh Newborn Baby Natural Wet Wipes

- DeepFresh Probiotics newborn natural wet wipes protects and moisturizes your baby's delicate skin with the its formula based on natural ingredients with active cosmetics, using the modern fermentation and bioprocessing, technology, Cocos Nucifera's (coconut) peptides (made from natural probiotic) developed with fermentation with Lactobacillus, pure water and its organic component.
- It does not contain alcohol, parabens, perfume, allergen, dye, phtalate, phenoxyethanol and preservatives.
- Contains peptides from natural probiotics.
- It's formulation contains of 99% pure water and natural raw materials.
- Dermatologically tested.
- It is vegan certificated.

#### DeepFresh Natural Baby Oil - 200 ml

- DeepFresh baby oil moisturizes, nourishes and softens sensitive baby skin.
- It protects the skin surface against moisture loss.
- It prevents skin dryness.
- $\bullet$  It has a soothing and moisturizing effect on the skin through almond oil.
- It helps prevent skin irritation.
- When applied to the skin of babies, especially with a massage after shower, the skin is saturated with moisture.
- It is easily applied and absorbed quickly.

NO SLES/SLS, Allergen, Dye, Alcohol

Hypoalleraenic