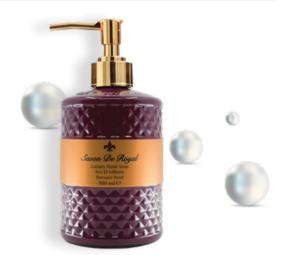

### Savon de Royal Pearl Series

Stylish and elegant design bottles give your bathrooms a sophisticated look. Compatible with all skin pH With its moisturizing formula, it softens your skin and keeps your hands moist throughout the day.

Black Pearl

500 ml

Baroque Pearl

500 ml

The unique scent of sweet orange and galbanum at the top and patchouli and vanilla at the bottom take you on an aromatic journey. Thanks to its moisturizing formula, it softens your skin. It keeps it moist all day long. Your hands will smell sweet with its permanent perfumed scent. Sweet fruity scents in top notes, magical romantic scent of jasmine flower in middle notes and takes you on an aromatic journey with the scent of vanilla and sandalwood in its base notes. While Baroque Pearl cleans your hands with its unique formula prepared with natural extracts, it contains meets the moisture needs of your hands with skin-friendly glycerin.