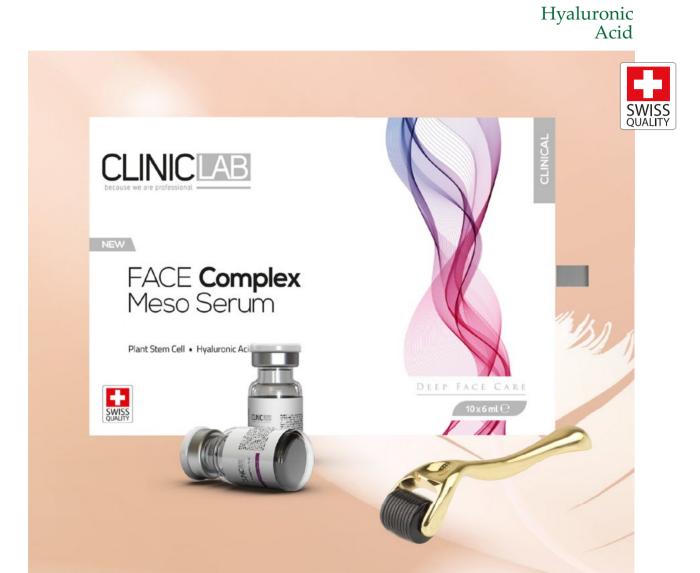

ives skin a youthful glow. With the antioxidant actives in its content, it helps reduce blemishes.



## **V-tox Instant Lifting Serum**

The special peptides and green caviar it contains, it has a fast lifting effect. It helps to Tighten the skin and give it a smooth appearance.





## AHA %10 - BHA %2 Peeling Face Serum

With AHA and BHA group acids in its content and the skin peel effect, it helps rejuvenate the skin, clear the pores, boost the brightness of the skin, and even out and brighten the skin tone.



## Self Tanner Skin Serum

The even color correcting drops help you transform skincare into a unique bronzing experience. Light & Medium tone self-tan drops are suitable for all skin tones. It helps you achieve the perfect medium bronze.

# FACE COMPLEX MESOSERUM + DermaRoller

















## ALGINATE POWDER FACE MASK SERIES



## **Alginate Lifting Powder Face Mask**

Alginate Firming Face Mask is formulated from special algae obtained from Norway.

With the Sea Berry Extract in its content, it helps the regeneration of the skin structure and helps skin protection. Promoting the elasticity of the skin, it gives a radiant look with a plump and firm complexion. Although it is suitable for all skin types, it is especially recommended for individuals at advanced ages.



## **Alginate Soothing Powder Face Mask**

Alginate Soothing Face Mask is formulated from special algae obtained from Norway.

With the Hemp Seed oil in its content, it helps soothe dry and sensitive skin problems effectively. It gives a bright and radiant look with a plump and firm complexion w