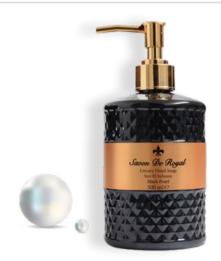

Black Pearl

500 ml

Baroque Pearl

500 ml

The unique scent of sweet orange and galbanum at the top and patchouli and vanilla at the bottom take you on an aromatic journey. Thanks to its moisturizing formula, it softens your skin. It keeps it moist all day long. Your hands will smell sweet with its permanent perfumed scent. Sweet fruity scents in top notes, magical romantic scent of jasmine flower in middle notes and takes you on an aromatic journey with the scent of vanilla and sandalwood in its base notes. While Baroque Pearl cleans your hands with its unique formula prepared with natural extracts, it contains meets the moisture needs of your hands with skin-friendly glycerin.