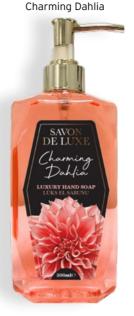

### Charming Dahlia - 500 ml

The mandarin blossom in the top note, gardenia, orange blossom in the middle notes, honey, rose and vetiver in the base notes make your hands fragrant all day long.