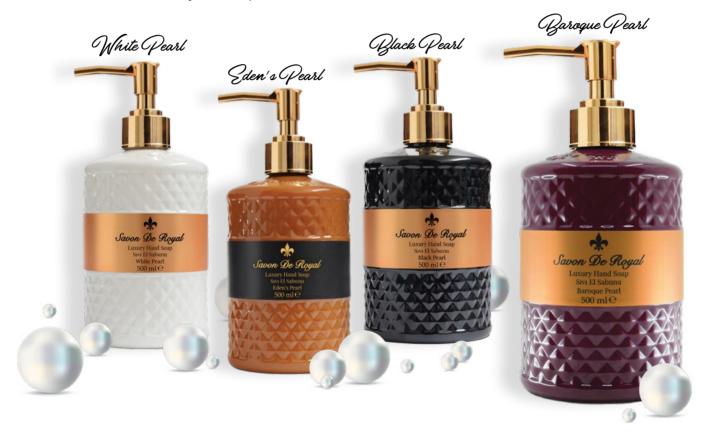

### Savon de Royal Pearl Series

Stylish and elegant design bottles give your bathrooms a sophisticated look. Compatible with all skin pH With its moisturizing formula, it softens your skin and keeps your hands moist throughout the day.

White Pearl

500 ml

Eden Pearl

500 ml

The delicate lily of the valley and sweet tangerine at the peaks and the unique scent of musk and vanilla in the base notes gives a pleasant smell to your hands all day long. Thanks to its glycerin and special components, it softens your skin and helpsyour hands daily care.

The mystical scent of the Far East, ginger and white jasmine in the top notes, meet the bottom notes of amber and vanilla. Its perfumed scent stays on your hands all day long. Thanks to its moisturizing formula, it softens your skin. It keeps it moist all day long.

Black Pearl

500 ml

Baroque Pearl

500 ml

The unique scent of sweet orange and galbanum at the top and patchouli and vanilla at the bottom take you on an aromatic journey. Thanks to its moisturizing formula, it softens your skin. It keeps it moist all day long. Your hands will smell sweet with its permanent perfumed scent. Sweet fruity scents in top notes, magical romantic scent of jasmine flower in middle notes and takes you on an aromatic journey with the scent of vanilla and sandalwood in its base notes. While Baroque Pearl cleans your hands with its unique formula prepared with natural extracts, it contains meets the moisture needs of your hands with skin-friendly glycerin.