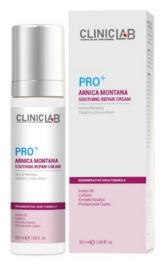

## **Arnica Montana Soothing Repair Cream**

With the arnica montana and herbal extracts, it nourishes and moisturizes the skin to help eliminate skin sensitivity and dark circles resulting from external factors, and helps the skin achieve a bright and glowing look.