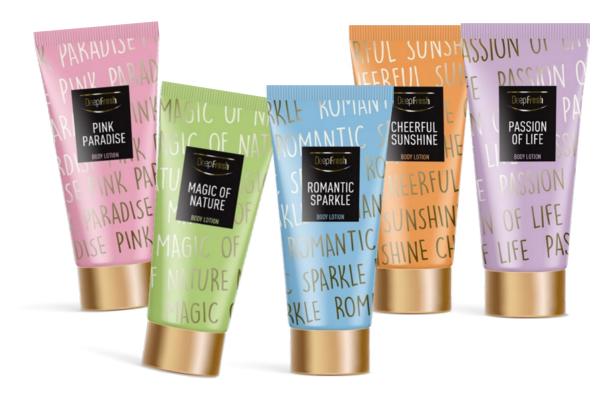

### **Body Lotion**

#### DeepFresh Body Lotion Series - 200 ml

It provides rich moisturizing to your skin with it's fast-absorbing formula. It leaves a pleasant scent on the body during all day with it's lasting scent.

### Pink Paradise

Floral, oriental lotion; With cardamom, pepper, ginger in the top note, gardenia, peony, orange blossom in the middle note and amber, sandalwood and musk in the base notes, it is the choice of sensual, intelligent and impressive women.

### Magic Of Nature

Top notes are pear, pineapple, tangerine and raspberry; Middle notes of water lily, jasmine, sweet vanilla and base notes of musk and amber, this lotion is the choice of natural women who love simplicity.

#### Romantic Sparkle

It is the choice of extraordinary women, who are unique, self-confident and full of life, with allspice notes and purple freesia blended with hibiscus flower and Bulgarian rose.

#### **Cheerful Sunshine**

Enriched with the intense scent of jasmine flower and blended with the wonderful scent of sandalwood, this energetic lotion is the choice of active, energetic women who are in life.

### **Passion Of Life**

It is the choice of elegant women who love elegance and simplicity, with a floral scent built on chypre Neroli and enriched with notes of black currant, Mandarin and Vanilla.