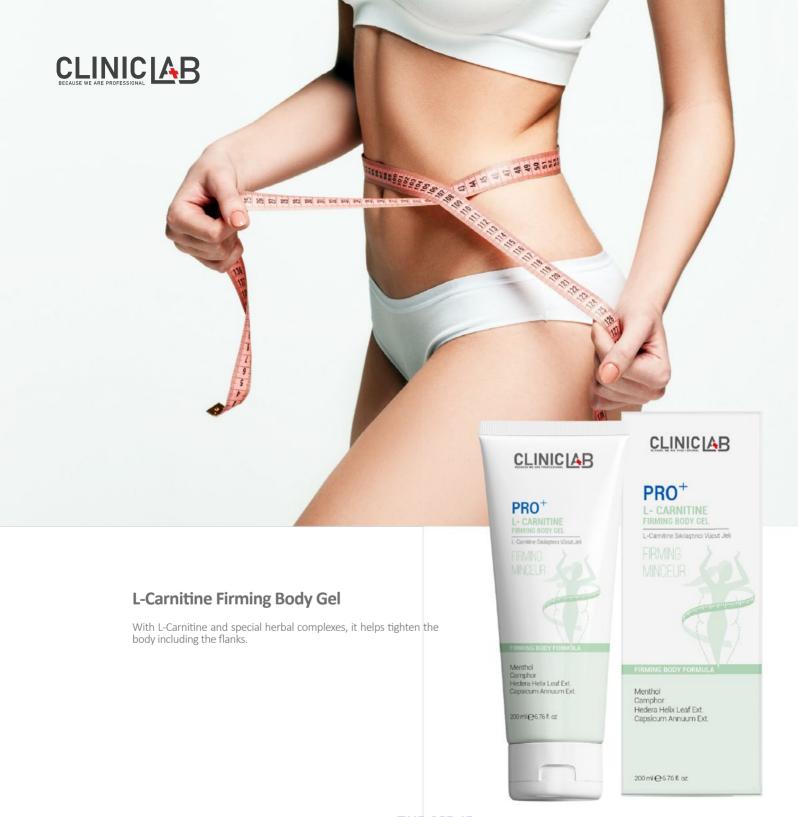

te Moisturising Powder Face Mask**

Alginate Moisturizing Face Mask is formulated from special algae obtained from Norway.

With Aloe Vera in its content, it helps moisturize, repair, and soothe skin. Suitable for all skin types. It is especially recommended for dry skin types.





# IT HELPS DEEPLY CLEANSE THE SKIN BY REMOVING THE DEAD CELLS

## **Body Peeling Scrub Gel**

With the seed particles of apricots and argan, and its special active ingredients, it helps to cleanse the skin deeply by removing dead skin cells. With the its unique formula, it moisturizes the skin, helping it achieve a bright and glowing look.





## **Exfoliating Gel**

It helps deeply cleanse the skin by removing cells. With the its unique formula, it moisturizes helping it develop brightness and vitality.







TURGIENE

## Peeling



## **Mango Exfoliating Sugar Cubes**

With its oil-based formula and natural sugar particles in its content, We Made Pro peeling sugar cubes help nourish and cleanse your skin, removing dead cells. Along with the refreshing effect of mango, this product helps nourish and calm your skin, helping your skin to acquire a silky touch.







## **Melon Exfoliating Sugar Cubes**

With its oil-based formula and natural sugar particles in its content, We Made Pro peeling sugar cubes help nourish and cleanse your skin, removing dead cells. Along with the nourishing effect from the natural melon flavor, this product helps your skin to have a moisturized and radiant



## **Red Fruits Exfoliating Sugar Cubes**

With its oil-based formula and natural sugar particles in its co