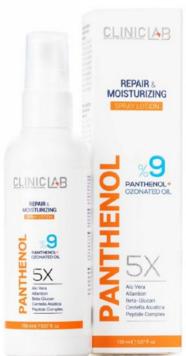

# PANTHENOL 9% MOISTURIZING REPAIR LOTION

5X

Aloe Vera Allantoin Beta-Glucan Centella Asiatica Peptide Complex

150 ml

Developed for sensitive skin, ClinicLab Repair Lotion protects the natural barrier of the skin to help maintain its flexibility and moisture with the its ingredients of panthenol 9%, ozonated oil, aloe vera, allantoin, beta-glucan, and centella asiatica extract. It protects the skin against external factors such as sun, wind, and cold, allowing the skin to remain hydrated and healthy.