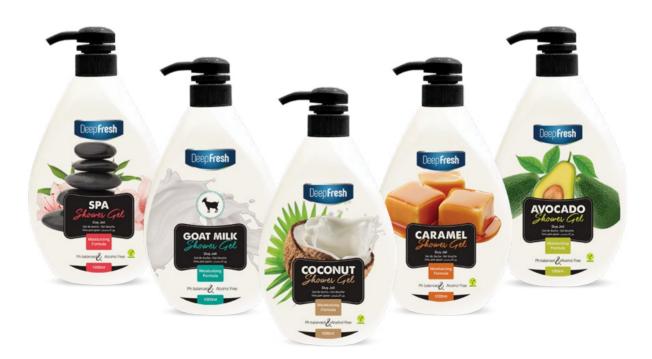

### Shower Gel

It gently cleanses your skin with its foamy and easy-melting gel texture. With the beads it contains, it removes the dead cell on your skin and provides you with a soft skin.

It provides refreshment all day long with its long lasting scents.. It does not contain alcohol.

Specially formulated DeepFresh shower gels for your gentle skin, cleans effectively while moisturizing it.
It provides freshness with its pleasant smell.

It does not contain alcohol.

It is vegan certificated except goat milk.