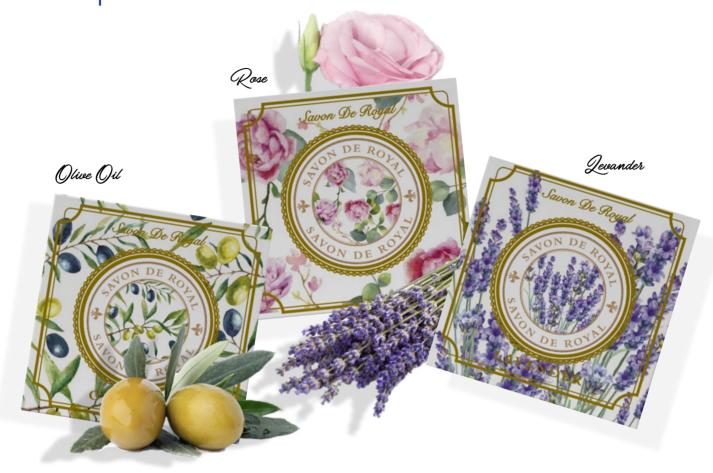

### Savon de Royal Solid Soap

Savon De Royal luxury solid soap cleans your skin and provides refreshment with its pleasant scent. With the its herbal formula, it does not dry your skin.

### Olive Oil - 100 gr

Contains natural olive oil with moisturizing effect.

### Rose - 100 gr

Contains natural rose extract with a soothing effect.

### Lavender - 100 gr

Contains natural lavender oil with a relaxing effect.