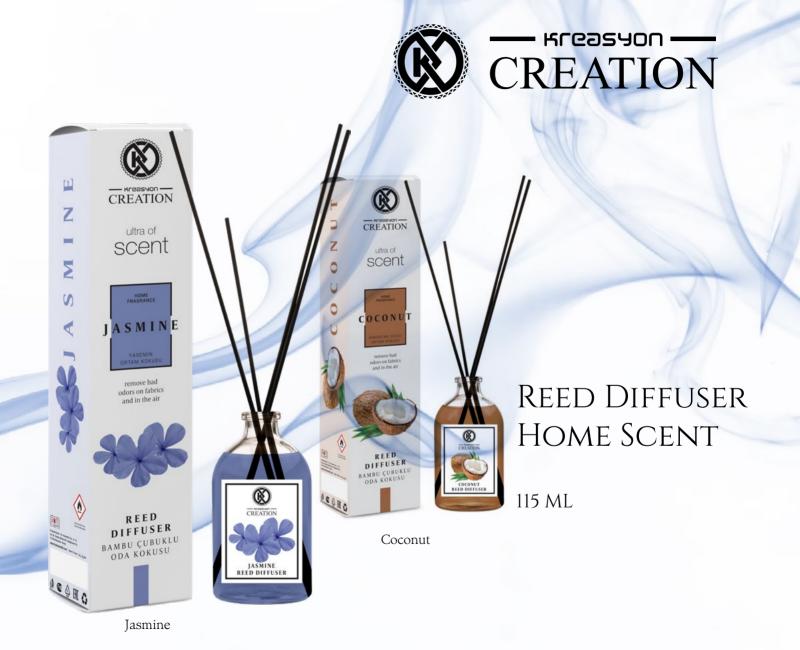

urrent States Surrent States S

**Bevoll Cabinet Lock** 

Bevoll Multipurpose Lock

# Baby Diapers Easier Way to Collect Urine From Babies

























**Pine Classic Large Baby Diapers** 

# BEBISH Baby Diapers





# ADULT INCONTINENCE



# dermaped Adult Diapers



# Adult Cleansing Wet Wipes

#### DeepFresh Adult Wet Wipes - 48 pcs

DeepFresh Adult and Patient Care Wet Wipes is used to clean the body of patients or adults who cannot bath. Gently cleans and refreshes the skin with the its soft special texture and does not dry the skin and moisturize the skin with the appropriate ph value. Before use, the package can be heated in the microwave oven so that it can be easily cleaned without affecting the body temperature of the person.











# HOME SCENT



## Home Scent





# Refreshers Lavender

Marseille Soap

#### Wellnax Cupdrop Drawer Smell

Freshens the air in small spaces such as wardrobes and drawers.



Powder

Bouquet

Magnolia

Powder



Spring Flowers

Lavender

#### Rose Garden



#### Lavender



**Tropic Flowers** 



#### **Wellnax Wardrobe Freshener**

Freshens the air in small spaces such as wardrobes and drawers.

# Car Refreshers









Lemon



Spring Flowers

#### Wellnax Auto Clips Refresher

Smells effective for much more long time. Easily attach to car vent.

# Bag & Shoes Refreshers







ah

Balance

#### Wellnax Multi-Purpose Fragrance Balls

Use it sneakers, backpacks, suitcase, shoes, wardrope, gym bags, trash cans.

#### **Eliminate Unpleasant Odors**



#### **Long Lasting Freshness** Slow release design





# **Balance