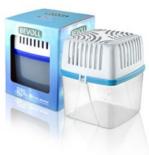

hanks to the active ingredients it contains.

It prevents lime formation in continuous use.

It is durable for a long time.

## Moisture Absorber

# Eliminate the problem of extreme moisture & unpleasant odors.



#### Wellnax Moisture Absorber-200 gr

Eliminate the problem of extreme moisture & unpleasant odors. Act as a sponge capturing the moisture molecules Neutralizing ingredients absorb and trap odorous particles Prevent condensation and reduce the risk of mold and mildew

# Fast Acting effective absorbing (within 24 hours)





#### Bevoll Moisture Absorber-500 gr

Act as a sponge capturing the moisture molecules Neutralizing ingredients absorb and trap odorous particles Preven condensation and reduce the risk of mold and mildew

# Fast Acting effective absorbing (within 24 hours)



# Cleaning Wet Wipes







Furniture Cleaning 20 / 80 pcs



Kitchen Cleaning 20 / 80 pcs



Bathroom Cleaning 20 / 80 pcs





Care Care 20 / 80 pcs



















730 Madison Ave Unit 5-6, Paterson NJ 07501 Phone: 201-726-2239 www.turgiene.com