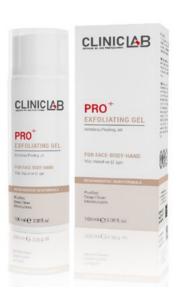

## **Body Peeling Scrub Gel**

With the seed particles of apricots and argan, and its special active ingredients, it helps to cleanse the skin deeply by removing dead skin cells. With the its unique formula, it moisturizes the skin, helping it achieve a bright and glowing look.

## **Exfoliating Gel**

It helps deeply cleanse the skin by removing cells. With the its unique formula, it moisturizes helping it develop brightness and vitality.

TURGIENE