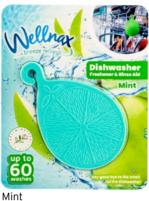

# Dishwashers Refreshers

Apple

#### Wellnax Dishwasher Freshener & Rinse Aid

Use it sneakers, backpacks, suitcase, shoes, wardrope, gym bags, trash cans.

SAFE & EASY
TO USE