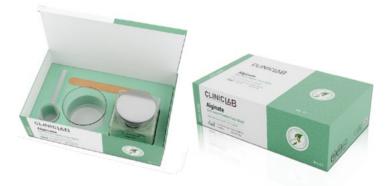

## ALGINATE POWDER FACE MASK SERIES

## **Alginate Lifting Powder Face Mask**

Alginate Firming Face Mask is formulated from special algae obtained from Norway.

With the Sea Berry Extract in its content, it helps the regeneration of the skin structure and helps skin protection. Promoting the elasticity of the skin, it gives a radiant look with a plump and firm complexion. Although it is suitable for all skin types, it is especially recommended for individuals at advanced ages.

## **Alginate Soothing Powder Face Mask**

Alginate Soothing Face Mask is formulated from special algae obtained from Norway.

With the Hemp Seed oil in its content, it helps soothe dry and sensitive skin problems effectively. It gives a bright and radiant look with a plump and firm complexion without causing a greasy skin appearance. Suitable for all skin types. It is especially recommended for sensitive skin types.

## **Alginate Anti-Acne Powder Face Mask**

Alginate Anti-Acne Face Mask is formulated with special algae from Norway.

Its powerful formula with Bixa Orellana Flower Extract and silver ions has been designed for acne-prone skin. It helps deep cleanse the skin, remove blackheads, relieve the pores and prevent the recurrence of acne.

## **Alginate Moisturising Powder Face Mask**

Alginate Moisturizing Face Mask is formulated from special algae obtained from Norway.

With Aloe Vera in its content, it helps moisturize, repair, and soothe skin. Suitable for all skin types. It is especially recommended for dry skin types.