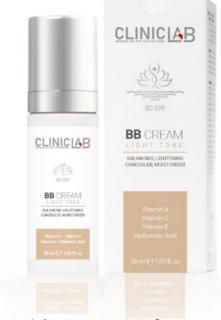

## **BB Light Cream 50 Spf**

Cliniclab BB cream suitable for all skin types, this product with its concealing function helps even the color tone of skin, reduce the appearance of fine lines, pores and other skin flaws, and moisturizes the skin. You can wear alone or as a makeup primer. The cream with a silky texture can easily be applied. Helps protect against sunlight with its SPF 50 factor ingredient.