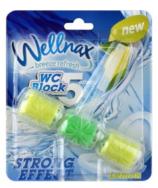

# WC & Bathroom Rim Blocks

Pine Forest

Lemon

Ocean

#### Wellnax WC Block Refresher

Wellnax WC Toilet Block products prevent bad odors by adding a delicious scent and freshness to your toilets. Your toilet will stay fresh with every flush. It is hygienic, provides effective cleaning and is effective against calcification.