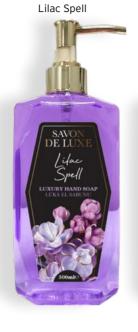

### Lilac Spell - 500 ml

The citrus, bergamot in the top notes, jasmine, lavender in the middle notes and lilac amber in the base notes make your hands fragrant all day long.