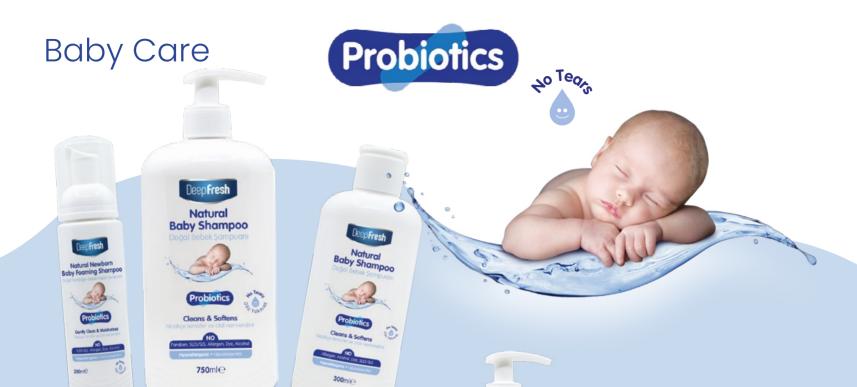

#### DeepFresh Natural Newborn Baby Foaming Shampoo - 200 ml

- DeepFresh newborn natural foam baby shampoo is formulated with 95% natural incredients.
- It provides natural protection and care without disturbing the sensitive skin flora of your baby with the peptides obtained from the probiotics it contains.
- With the soothing effect of chamomile essence, it helps to prevent skin irritation and soothes the skin.
- While moisturizing the scalp with pro-vitamin B5, it adds shine to the hair.
- Rinses off easily and does not sting the eyes.
- Pediatrically and dermatologically tested baby shampoo has a compatible pH value with your baby's skin.

#### DeepFresh Natural Baby Shampoo - 750 ml & 300 ml

- DeepFresh Probiotics Baby Shampoo helps protect your baby's sensitive skin barrier with its formula containing peptides derived from probiotics.
- It nourishes and revitalizes your baby's hair and scalp with its natural ingredients.
- Pediatrically and dermatologically tested baby shampoo has a compatible pH value with your baby's skin.