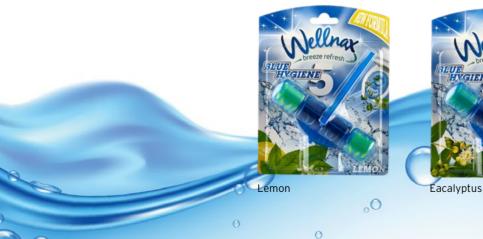

#### Wellnax WC Block Blue Hygiene

Wellnax WC Toilet Block products prevent bad odors by adding a delicious scent and freshness to your toilets. Your toilet will stay fresh with every flush. It is hygienic, provides effective cleaning and is effective against calcification.