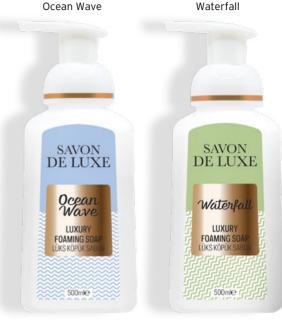

### Savon de Royal Touch Series Foaming Soap - 500 ml

Allows you to easily clean your hands with its easily spreading foam form. With its unique and long lasting perfume, it provides you freshness in every hand wash. It does not dry your hands, it moisturizes your hands. It is practical to use.