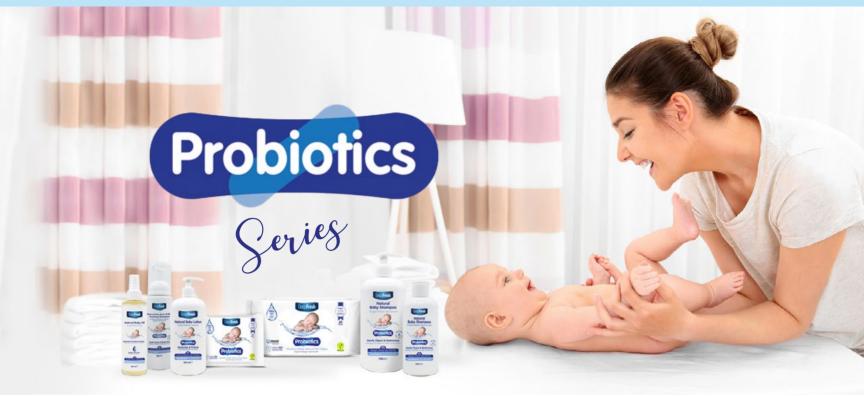

# BABY CARE & SAFETY

DeepFresh Probiotics Series moisturizes, nourishes and softens sensitive baby skin.

#### **Benefits of Probiotics**

- By regulating and strengthening the balance of microbiome, it eases sensitizing effect on the skin.
- Probiotics support the barrier function of the skin. It plays a role in making the skin more resistant to drying by strengthening the lipid barrier.
- Probiotics easily detect foreign microbes from outside and form a protective wall against potential threats.
- Probiotics do not harm the natural flora of the baby skin.
- Offers a unique combination with coconut's cellular viability enhancement and moisturizing properties of the probiotic.
- Vern ix layer is a barrier that protects the baby's body temperature and protects it against the external factors and natural protection and care are provided with the probiotics that aim to protect the varnish from chemicals.
- Natural moisturizer provides natural care and natural antimicrobial effect.