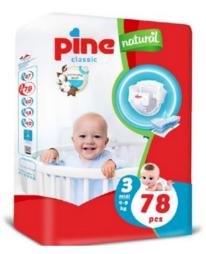

# Baby Diapers Easier Way to Collect Urine From Babies

**Pine Classic Large Baby Diapers** 