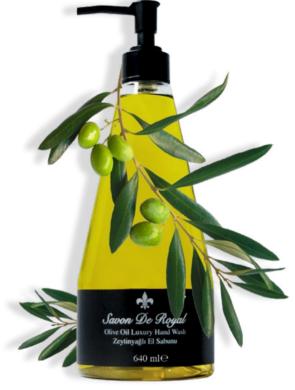

### Savon de Royal Olive Oil Hand Wash - 640 ml

Natural moisturizing from naturel olive oil Savon De Royal Olive Oil provides deep cleaning by protecting your skin's moisture balance with its pH value suitable for the skin.

It helps to keep your hands moist with natural olive oil it contains and makes care.

Contains natural olive oil. Suitable for all skin types.