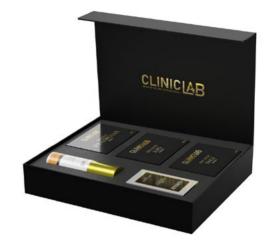

## 24 K **GOLDEN BEAUTY EXCLUSIVE SET**

Lifting Effect Lightening Effect Anti-Aging Effect Revitalizing Effect Regenerative Effect

With the 24K gold leaves ingredient, it helps your skin rejuvenate and achieve a bright and glowing look. The regenerative effect of gold helps your skin to be regenerated smoothly. 24K gold leaves, specially developed for the Face, Eye Area, and Lips, add beauty to and provide perfect care for the skin.

Clean and dry your skin before applying the 24K Gold Face Mask.

Apply the Cliniclab Gold Base Cream to your skin by circular motions. Do not rinse.

Take 1 pack from the 24K Gold Face Mask box and remove the gold leaf. Place it on the surface you wish to apply. Ensure good contact by pressing gently. Gently remove the wax paper remaining on the gold mask and make sure that the gold remains on your skin. After waiting for 20 minutes, take a sufficient amount of Cliniclab Gold Base Cream in your

hand and gently massage with upward circular movements until gold is absorbed. No rinsing is needed after the procedure.

It is recommended to use once a week.