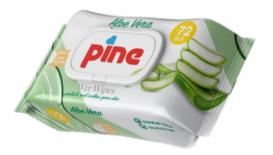

### Pine Aloe Vera Wet Wipes - 72 pcs

- Pine Aloe Vera extract wet wipes is soft, thick and flexible.
- While it cleans your skin with its natural extract content, it also keeps the skin moist for a long time.
- It leaves a clean and pleasant scent with every use.
- Does not contain alcohol.
- Its pH value is suitable for your skin.
- Easy to use, ideal for all your family on vacation and travel.