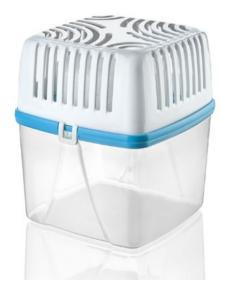

TURGIENE

0

# WC & Bathroom Patterned Rim Blocks



Lemon



Pine Forest



Flower



Ocean

#### Wellnax WC Patterned Rim Bloks

It provides freshness in your bathroom thanks to its pleasant and lasting perfume. It is very foamy.

It provides deep hygiene thanks to the active ingredients it contains.

It prevents lime formation in continuous use.

It is durable for a long time.

## Moisture Absorber

# Eliminate the problem of extreme moisture & unpleasant odors.



#### Wellnax Moisture Absorber-200 gr

Eliminate the problem of extreme moisture & unpleasant odors. Act as a sponge capturing the moisture molecules Neutralizing ingredients absorb and trap odorous particles Prevent condensation and reduce the risk of mold and mildew

# Fast Acting effective absorbing (within 24 hours)





#### Bevoll Moisture Absorber-500 gr

Act as a sponge capturing the moisture molecules Neutralizing ingredients absorb and trap odorous particles Preven condensation and reduce the risk of mold and mildew

# Fast Acting effective absorbing (within 24 hours)



# Cleaning Wet Wipes







Furniture Cleaning 20 / 80 pcs



Kitchen Cleaning 20 / 80 pcs



Bathroom Cleaning 20 / 80 pcs





Care Care 20 / 80 pcs



















730 Madison Ave Unit 5-6, Paterson NJ 07501 Phone: 201-726-2239 www.turgiene.com