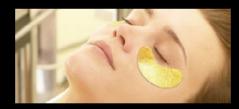

#### **Under-eye Area:**

Before applying the 24K Gold

Eye Under Mask, clean and dry the area surrounding the eyes.

Apply the Cliniclab Gold Base Cream to your skin by circular motions. Do not rinse.

Take 1 pack from the 24K Gold Eye Under Mask box and remove the gold leaf. Place it onto the under-eye area. Ensure good contact by pressing gently. Gently remove the wax paper remaining on the gold mask and make sure that the gold remains on your skin. After waiting for 20 minutes, take a sufficient amount of Cliniclab Gold Base Cream in your hand and gently massage with circular movements until gold is absorbed.

No rinsing is needed after the procedure. It is recommended to use twice a week.

Before applying the 24K Gold Lips Mask, clean and dry your lips.
Apply the Cliniclab Gold Base Cream to your

skin by circular motions. Do not rinse.