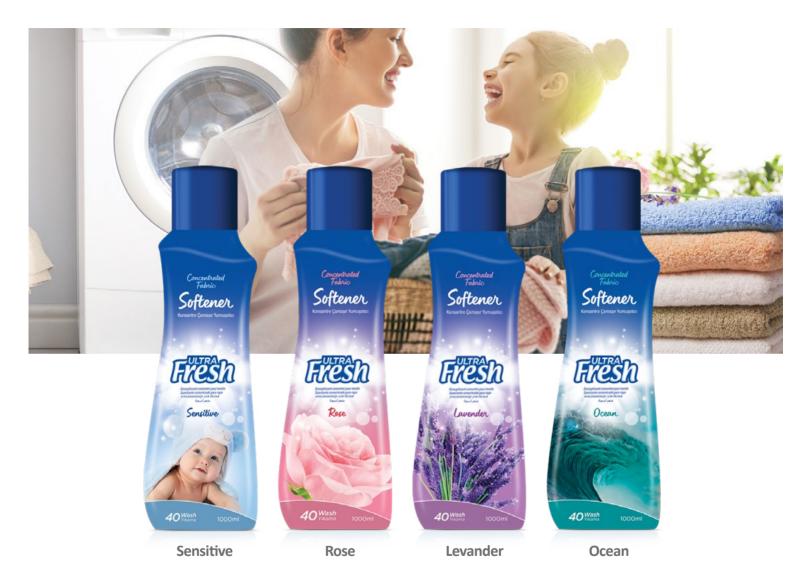

#### UltraFresh Laundry Softener - 1000 ml

Softens your laundry with (Lavender, Ocean, Rose, Sensitive) 4 different fragrance types and provides a pleasant scent. It does not damage the color and texture of your laundries.

Ultrafresh softener used for all kinds of fabrics does not harden your laundry, it provides easier ironing. It creates a permanent perfume effect with its refreshing pleasant scents.

You can wash your clothes by putting sufficient amount of Ultrafresh Laundry Softener into the softener compartment of your machine.

With the its concentrated formula, it washes equal to 4 liters of standard fabric softeners. With the its permanent fragrances and concentrated formula, while protecting your laundry, nature is protected from negative effects with less plastic consumption.