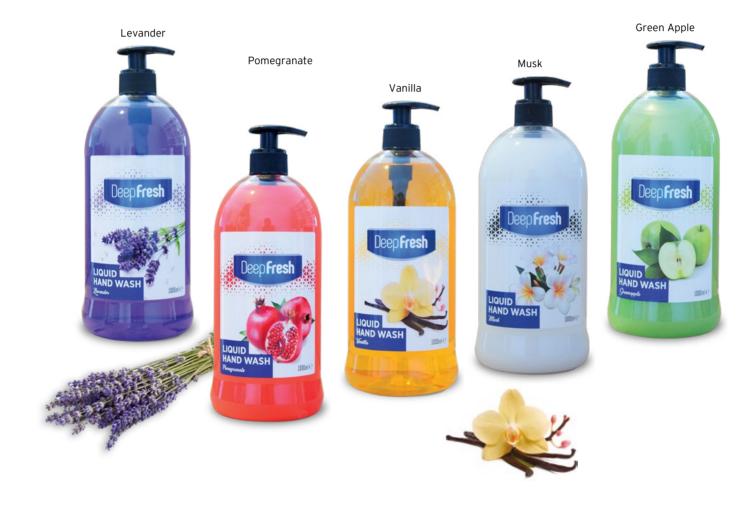

### DeepFresh Liquid Hand Soap

#### Lemon - 400 ml

Lemon liquid hand soap, inspired by the floral scents of lemon extract, gives a feeling of freshness all day long with its cleaning and refreshing effect.

### Mandarin - 400 ml

Mandarin liquid hand soap, inspired by the citrus gardens of the Aegean and Mediterranean, gives a feeling of freshness all day long with its cleaning and refreshing effect.

#### Jasmine - 400 ml

The romantic scent of jasmine flower, which is the symbol of beauty and attractiveness, gives a feeling of freshness all day long with its cleaning and refreshing effect.

#### Lavander - 400 ml

Lavender liquid hand soap, inspired by the lavender fields of the Mediterranean, gives a feeling of freshness all day long with its cleaning and refreshing effect.

Ultra Fresh 400 ml Flower Series Sweet Honeysuckle