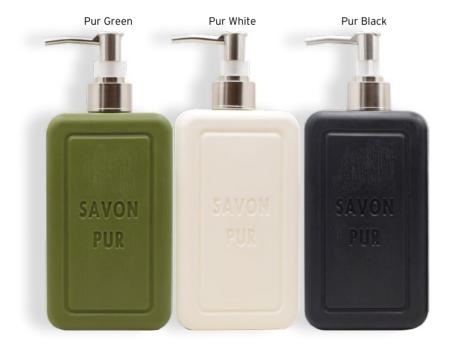

### Savon de Royal Savon Pur Series

Its special formulation obtained from natural plant extracts moisturizes your skin and helps keep it soft all day long.

### Green - 500 ml

Neroli mandarin in the top notes, jasmin in the middle notes, musk in the deep notes scent stays on your hands all day long.

#### White - 500 ml

Lemon, orange in the top notes, lavander in the middle note, musk vanilla in the deep notes scent stays on your hands all day long.

#### Black - 500 ml

Chocolate in the top note, vanilla in the middle notes, amber in the bottom and its perfumed scent stays on your hands all day long.

While purifying your hands from dirt, it helps to protect the elasticity, softness and moisture of the skin by strengthening the skin flora with the prebiotics and postbiotics it contains.