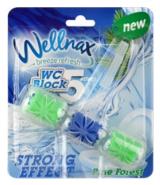

# WC & Bathroom Rim Blocks

Pine Forest

Lemon

Ocean

#### Wellnax WC Block Refresher

Wellnax WC Toilet Block products prevent bad odors by adding a delicious scent and freshness to your toilets. Your toilet will stay fresh with every flush. It is hygienic, provides effective cleaning and is effective against calcification.