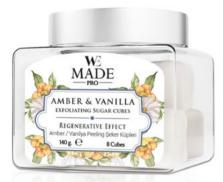

## **Amber & Vanilla Exfoliating Sugar Cubes**

With its oil-based formula and natural sugar particles in its content, We Made Pro peeling sugar cubes help nourish and cleanse your skin, removing dead cells. Together with the mystical scent of amber and the light vanilla touch, this product gently cleanses and nourishes your skin.