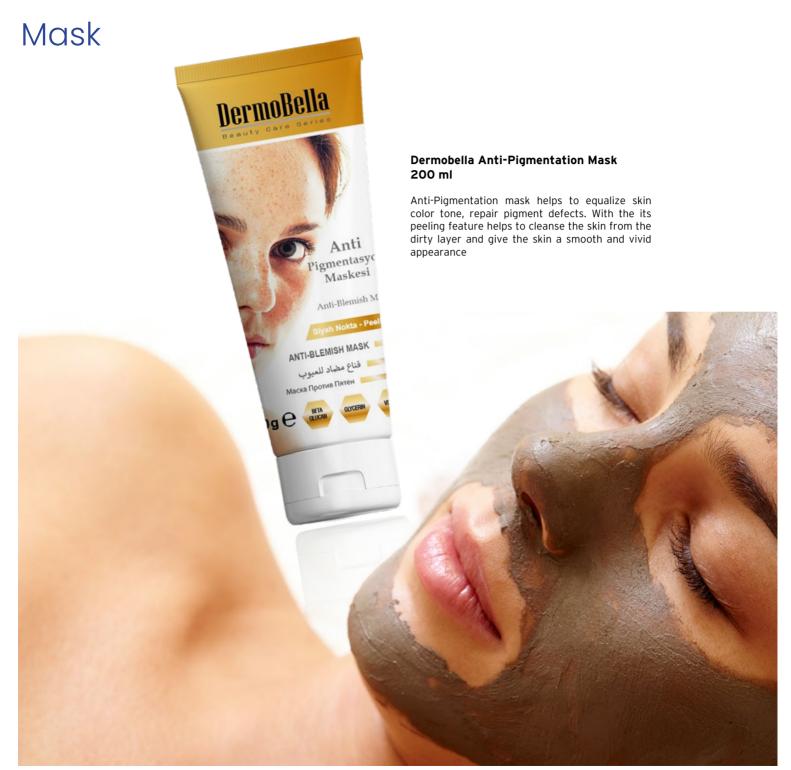

#### **Anti-Blemish Face Mask**

With a powerful formulation containing Hyaluronic Acid, Arbutin, Kojic Acid, Bisabolol, and Vitamin C, it has been developed for acne-prone skin. It helps alleviate blemishes resulting from external factors including aging, sun exposure, etc., and maintain skin moisture throughout the day.