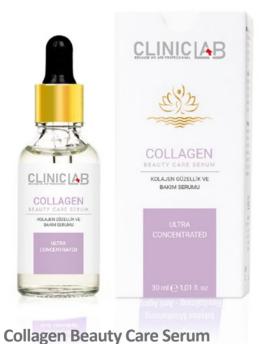

## COLLAGEN BEAUTY Care set

# **ULTRA**CONCENTRATED

With its content rich in collagen, hyaluronic acid and panthenol, it helps moisturize the skin and

achieve a bright and glowing look.