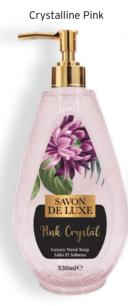

#### Crystalline Pink - 530 ml

The green apple, bergamot in the top notes, juniper berries, sage in the middle notes and vetiver, amber in the base notes make your hands fragrant all day long.