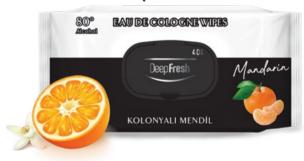

### DeepFresh Cologne Wipes - 40 pcs

#### Mandarin

Mandarin cologne wet wipes, inspired by the citrus gardens of the Aegean and Mediterranean, gives a sense of freshness to your skin.