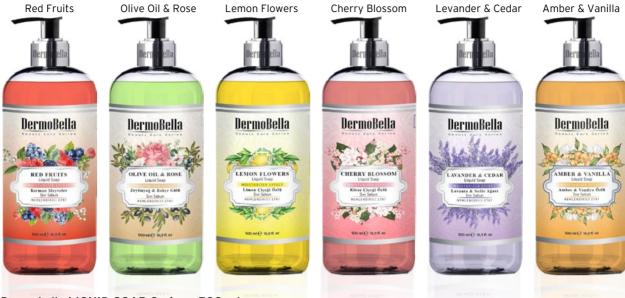

Dermobella LIQUID SOAP Series - 500 ml

Thanks to its moistening effect, it leaves a velvety soft feeling by cleaning your hands. It leaves a pleasant breeze with its own fragrance.

With its moisturizing effect, it cleans your hands and face and gives a soft touch feeling. It leaves a pleasant breeze with its natural scent.