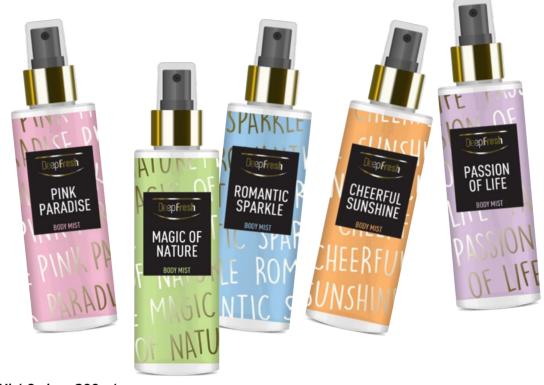

### **Body Mist**

### DeepFresh Body Mist Series - 200 ml

It provides a refreshing effect every hour of the day with it's lasting pleasant fragrance.

### Pink Paradise

Floral, oriental fragrance; With cardamom, pepper, ginger in the top note, gardenia, peony, orange blossom in the middle note and amber, sandalwood and musk in the base notes, it is the choice of sensual, intelligent and impressive women.

#### **Magic Of Nature**

Top notes are pear, pineapple, tangerine and raspberry; Middle notes of water lily, jasmine, sweet vanilla and base notes of musk and amber, this fragrance is the choice of natural women who love simplicity.

### **Romantic Sparkle**

It is the choice of extraordinary women, who are unique, self-confident and full of life, with allspice notes and purple freesia blended with hibiscus flower and Bulgarian rose.

#### **Cheerful Sunshine**

Enriched with the intense scent of jasmine flower and blended with the wonderful scent of sandalwood, this energetic fragrance is the choice of active, energetic women who are in life.

#### Passion Of Life

It is the choice of elegant women who love elegance and simplicity, with a floral scent built on chypre Neroli and enriched with notes of black currant, Mandarin and Vanilla.