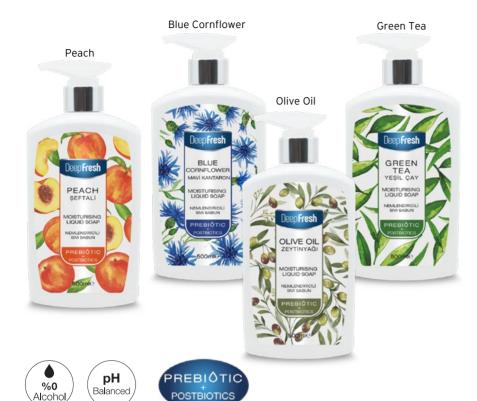

#### Black - 500 ml

Chocolate in the top note, vanilla in the middle notes, amber in the bottom and its perfumed scent stays on your hands all day long.

While purifying your hands from dirt, it helps to protect the elasticity, softness and moisture of the skin by strengthening the skin flora with the prebiotics and postbiotics it contains.

DeepFresh mousturising liquid soap that contains prebiotics and postbiotics help get healthy microbes back into balance. A balance microbiome may help reduce eczema, acne and dry skin. It does not contain alcohol.

Its pH value is suitable for skin.