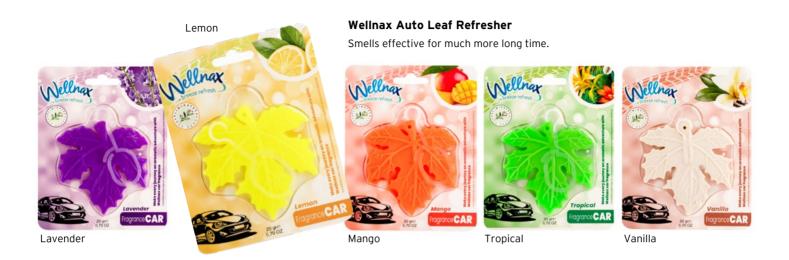

#### Wellnax Auto Clips Refresher

Smells effective for much more long time. Easily attach to car vent.