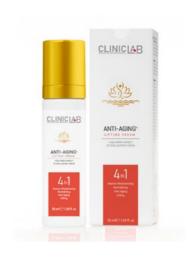

## **Anti-Aging**<sup>+</sup> **Lifting Cream**

Anti-aging and firming skin care cream helps to reduce the effects of aging by nourishing the skin. Herbal stem cells and patented actives in its content, it increases the elasthe skin and helps it to look more lively.