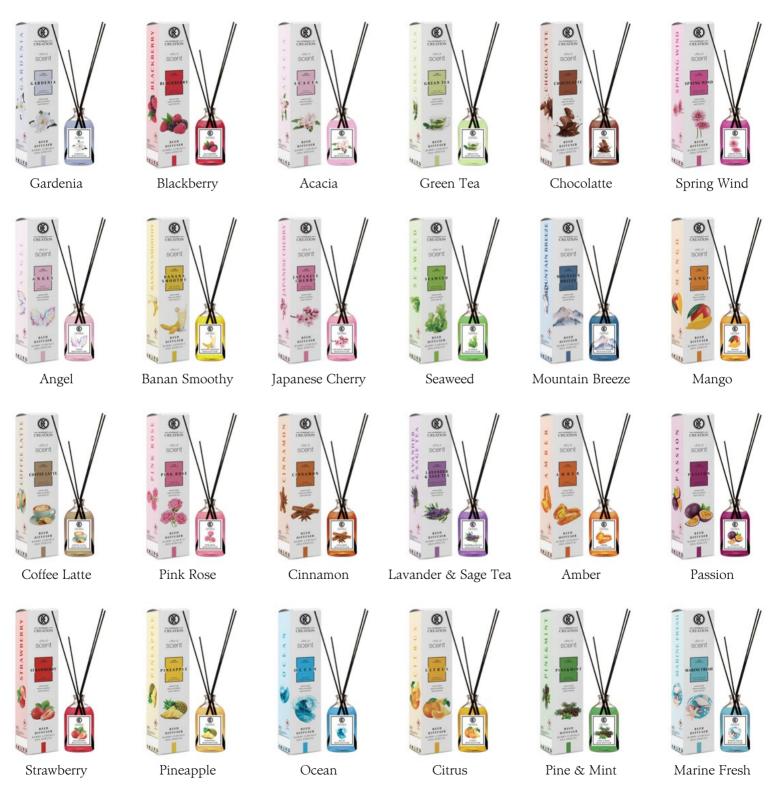

rent States Surrent States S

**Bevoll Cabinet Lock** 

Bevoll Multipurpose Lock

# Baby Diapers Easier Way to Collect Urine From Babies

























**Pine Classic Large Baby Diapers** 

# BEBISH Baby Diapers





# ADULT INCONTINENCE



# dermaped Adult Diapers



# Adult Cleansing Wet Wipes

#### DeepFresh Adult Wet Wipes - 48 pcs

DeepFresh Adult and Patient Care Wet Wipes is used to clean the body of patients or adults who cannot bath. Gently cleans and refreshes the skin with the its soft special texture and does not dry the skin and moisturize the skin with the appropriate ph value. Before use, the package can be heated in the microwave oven so that it can be easily cleaned without affecting the body temperature of the person.











# HOME SCENT



## Home Scent





# Refreshers Lavender

Marseille Soap

#### Wellnax Cupdrop Drawer Smell

Freshens the air in small spaces such as wardrobes and drawers.



Powder

Bouquet

Magnolia

Powder



Spring Flowers

Lavender

#### Rose Garden



#### Lavender



**Tropic Flowers** 



#### **Wellnax Wardrobe Freshener**

Freshens the air in small spaces such as wardrobes and drawers.

# Car Refreshers









Lemon



Spring Flowers

#### Wellnax Auto Clips Refresher

Smells effective for much more long time. Easily attach to car vent.

# Bag & Shoes Refreshers







ah

Balance

#### Wellnax Multi-Purpose Fragrance Balls

Use it sneakers, backpacks, suitcase, shoes, wardrope, gym bags, trash cans.

#### **Eliminate Unpleasant Odors**



#### **Long Lasting Freshness** Slow release design





# **Balanced