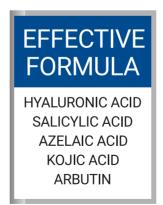

## **Acne Control Care Serum**

Developed for acne-affected skin with a special formulation containing salicylic acid and azelaic acid. Helps relieve skin pores and prevent the recurrence of acne. Suitable for acne-prone skin.

#### **Acne Control Care Foam**

Developed for acne-affected skin with a special formulation containing salicylic acid and azelaic acid. Helps deep cleanse the skin, remove blac heads and prevent the recurrence of acne. Suitable for acne-prone skin.