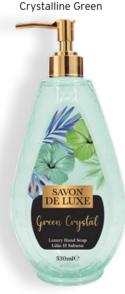

### Crystalline Green - 530 ml

The lilac in the top note, mimosa, rose, lily in the middle notes and vanilla in the base note make your hands fragrant all day long.