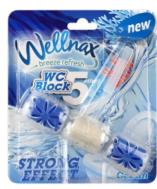

# WC & Bathroom Rim Blocks

Pine Forest

Lemon

Ocean

#### Wellnax WC Block Refresher

Wellnax WC Toilet Block products prevent bad odors by adding a delicious scent and freshness to your toilets. Your toilet will stay fresh with every flush. It is hygienic, provides effective cleaning and is effective against calcification.