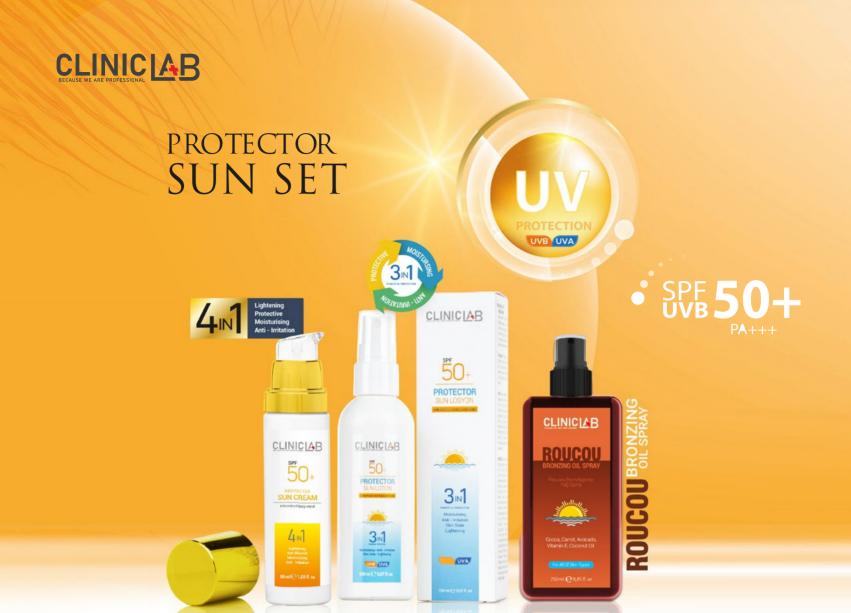

## 50+ Spf Sun Cream

It helps reduce the harmful effects of sunlight. By providing a high level of sun protection against UVA/UVB rays, it helps prevention of skin spots resulting from exposure to sunlight.

## **Roucou Bronzing Oil Spray**

Roucou oil is a special and powerful natural preservative. Made with pure Roucou oil, this oil spray helps protect the skin against the harmful effects of sun exposure. Its exotic tropical ingredients like coconut oil, cocoa butter, carrot oil and avocado oil provide natural, fast and permanent tanning. Its formula contains nourishing Vitamin E that supports rich moisturization and enhances skin radiance

## 50+ Spf Sun Lotion

It helps reduce the harmful effects of sunlight. By providing a high level of sun protection against UVA/UVB rays, it helps prevention of skin spots resulting from exposure to sunlight.