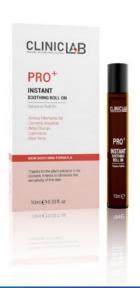

**Instant Soothing** 

With the Arnica Montana Oil. Centella Asiatica.

Beta Glucan, Calendula, and Aloe Vera ingredi-

ents, it helps to soothe and relieve the skin. In the

case of drying and irritation leading to sensitivity

of the skin barrier, it helps strengthen the skin

barrier, contributing to the relief of sensitivity.

Roll On