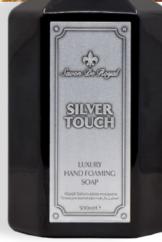

### Savon de Royal Touch Series Foaming Soap - 500 ml

Allows you to easily clean your hands with its easily spreading foam form. With its unique and long lasting perfume, it provides you freshness in every hand wash. It does not dry your hands, it moisturizes your hands. It is practical to use.