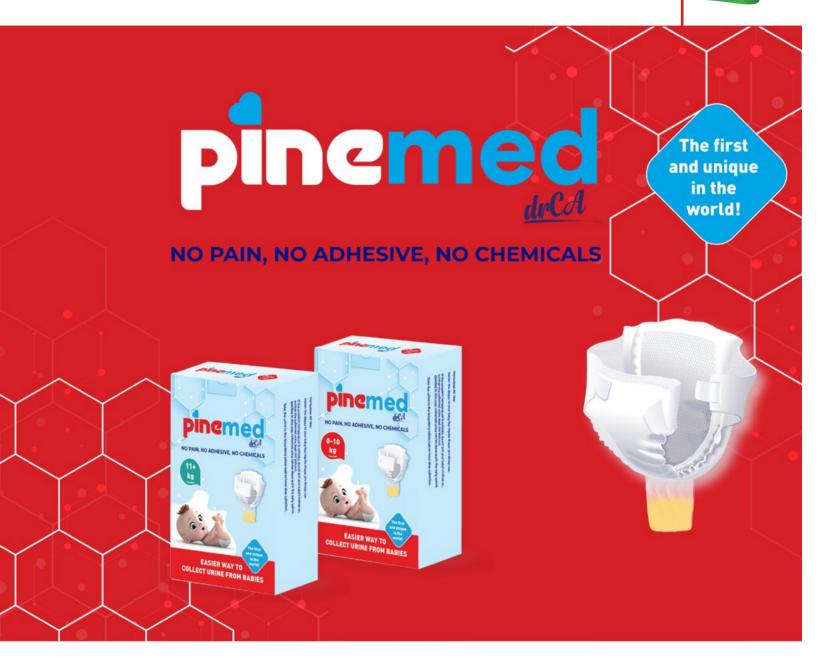

# Baby Diapers Easier Way to Collect Urine From Babies

**Pine Classic Large Baby Diapers** 