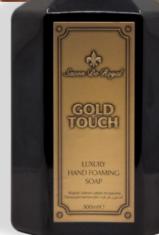

### Savon de Royal Touch Series Foaming Soap - 500 ml

Allows you to easily clean your hands with its easily spreading foam form. With its unique and long lasting perfume, it provides you freshness in every hand wash. It does not dry your hands, it moisturizes your hands. It is practical to use.