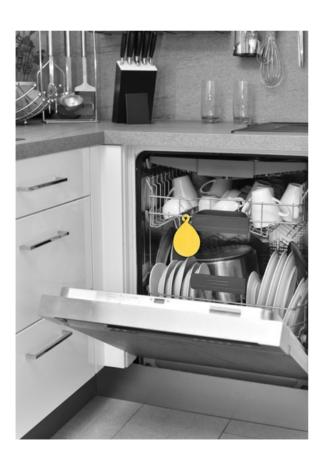

# Dishwashers Refreshers

Apple

#### Wellnax Dishwasher Freshener & Rinse Aid

Use it sneakers, backpacks, suitcase, shoes, wardrope, gym bags, trash cans.

SAFE & EASY
TO USE