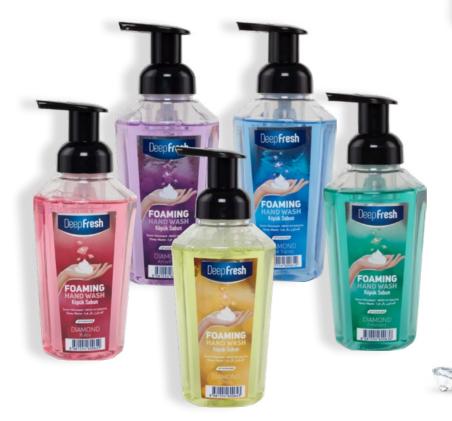

### DeepFresh Diamond Series - 400 ml

- $\bullet$  DeepFresh Diamond Foam Soap thoroughly cleans and moisturizes your hands.
- It spreads easily in your hands with foam form.
- It is practical to use.

Amethyst Ruby Emerald BlueTopaz Citrine