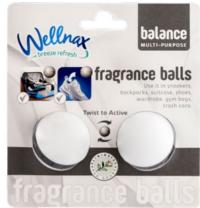

# Bag & Shoes Refreshers

ah

Balance

#### Wellnax Multi-Purpose Fragrance Balls

Use it sneakers, backpacks, suitcase, shoes, wardrope, gym bags, trash cans.

#### **Eliminate Unpleasant Odors**

#### **Long Lasting Freshness** Slow release design

# **Balanced Scent Experience**Consistent fragrance diffusion

#### Instant Freshness Upon Activation Fast-acting

**Safe & Non-Toxic** Natural ingredients & Hypoallergenic