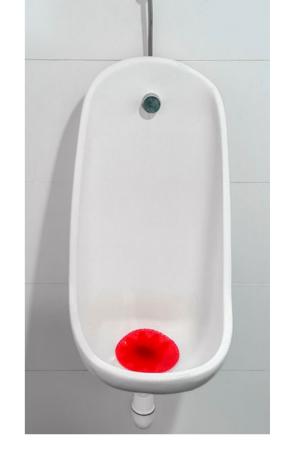

#### Wellnax Urinal Deodorizer

It provides cleanliness and hygiene in urinals. Thanks to its special structure, it does not cause splashing and leaves a pleasant smell in the environment.

It provides freshness in toilets throughout the day and is effective for 30 days.

#### Wellnax Bathroom Refresher

It is used to suppress bad odors that may occur in WC and bathrooms.  $\,$ 

It provides freshness in toilets throughout the day and is effective for 30 days.