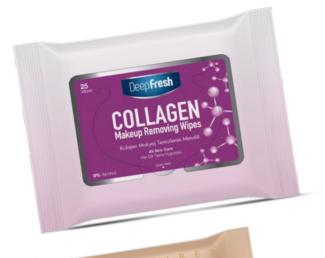

### DeepFresh Collagen Make up Removing Wet Wipes - 25 pcs

- DeepFresh Collagen make-up remover wipes help to repair the damaged skin with collagen peptides, as well as removing make-up and skin cleansing.
- It helps the skin to look soft and bright by providing a moisturizing effect.
- Its pH value is suitable for skin.

- It cleanses the make-up in your skin easily with its creamy formulation without rubbing your skin.
- It provides extra moisture and care to your skin with aloe vera.
- You can safely use our dermatologically tested make-up removing wet wipe.
- Its pH value is suitable for skin.
- · It does not contain alcohol.