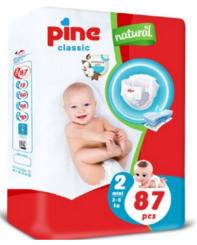

# Baby Diapers Easier Way to Collect Urine From Babies

**Pine Classic Large Baby Diapers** 