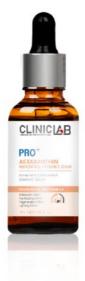

## Astaxanthin & Resveratrol + Vitamin C Serum

It helps reduce the signs of aging such as fine lines and wrinkles by fortifying the protective barrier of the skin against environmental factors. It gives skin a youthful glow. With the antioxidant actives in its content, it helps reduce blemishes.