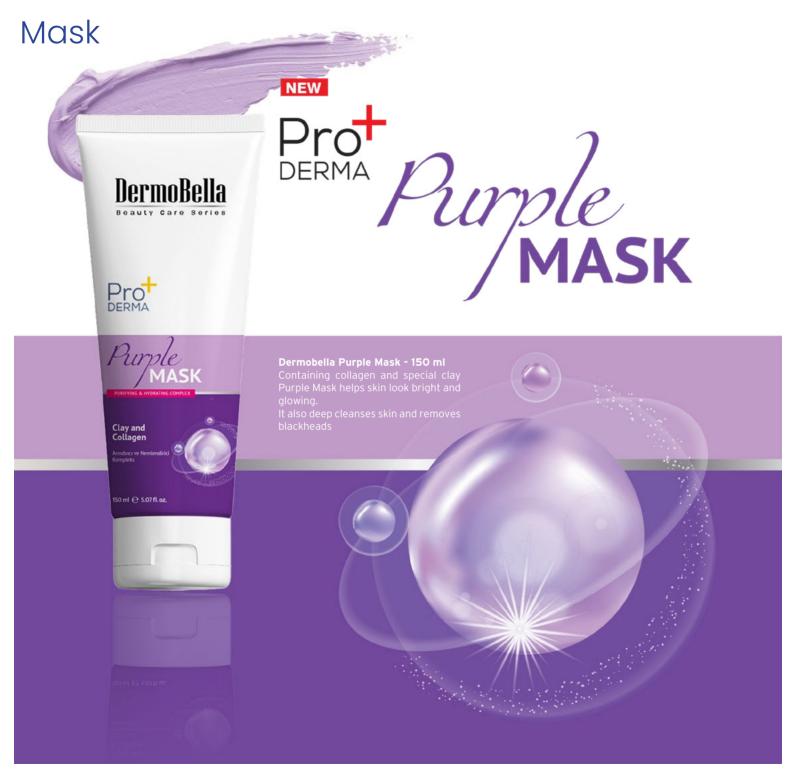

## Anti-Aging<sup>+</sup> Lifting Mask

The anti-aging and liftining skin care mask, increases the elasticity of the skin and helps achieve a more glowing look with its active ingredients. Helps reduce the effects of aging by deep cleansing the skin and relieving the pores.