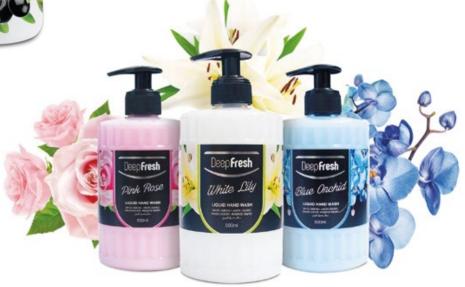

### DeepFresh Romance Series - 500 ml

- · Pink Rose
- White Lilv
- Blue Orchid

DeepFresh Romance Liquid soap purifies your hand from dirt, cares and moisturize your hands with its creamy formula.

With fresh floral scents, your hands smell perfectly. Its pH value is suitable for skin. It does not contain alcohol.