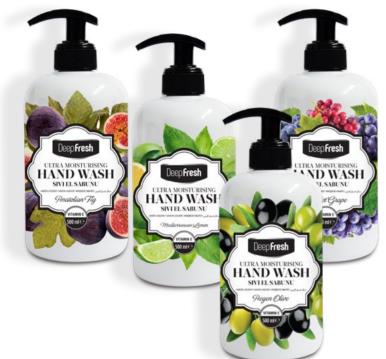

### DeepFresh Garden Series - 500 ml

- Merlot Grape
- Anatolian Fig
- Mediterranean Lemon
- AegenOlive

DeepFresh Ultra-Moisturizing liquid hand soap removes dirt from your hands, cares your hands with vitamin E and makes your hand soft.

Its pleasant odour gives you liveness while washing hand.

It does not contain alcohol.

Its pH value is suitable for skin.