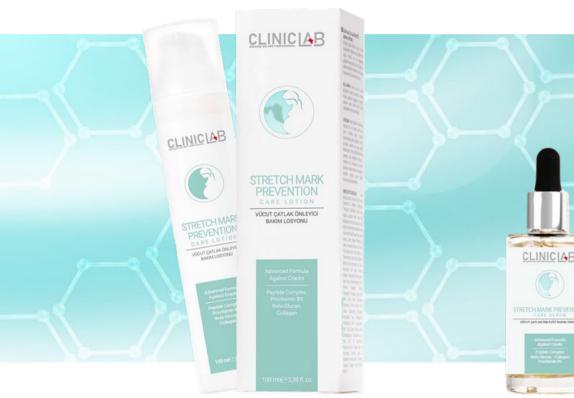

# STRETCH MARK PREVENTION CARE SET

Advanced Formula Against Cracks

Peptide Complex Provitamin B5 Beta-Glucan Collagen

## **Stretch Mark Prevention Lotion**

With a powerful formulation containing Hyaluronic Acid, Arbutin, Kojic Acid, Bisabolol, and Vitamin C, it has been developed for acne-prone skin. It helps alleviate blemishes resulting from external factors including aging, sun exposure, etc., and maintain skin moisture throughout the day.

## **Stretch Mark Prevention Care Serum**

With a powerful formulation containing Hyaluronic Acid, Arbutin, Kojic Acid, Bisabolol, and Vitamin C, it has been developed for acne-prone skin. It helps alleviate blemishes resulting from external factors including aging, sun exposure, etc., and maintain skin moisture throughout the day.