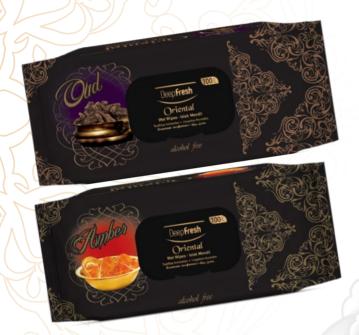

### DeepFresh Oriental Wet Pipes - 100 pcs

- DeepFresh Oriental Wet Wipes provides cleaning with a soft towel texture wherever you need.
- You can feel the mystic scents of the East with the oud and amber scent varieties.
- Its pH value is suitable for your skin.
- It does not contain alcohol.

120 pcs