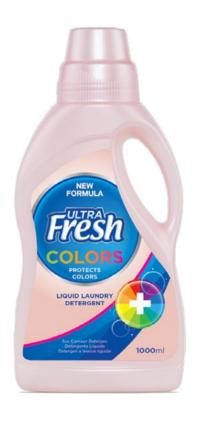

#### UltraFresh Liquid Laundry Detergent for Colors - 1000 ml

Ultrafresh Colors Liquid Laundry Detergent is effective even in stubborn stains that penetrate deep into colored fabrics with the its special formula and liquid content. Moreover, it helps to protect the color of your clothes while removing stains.