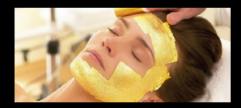

## 24 K **GOLDEN BEAUTY EXCLUSIVE SET**

Lifting Effect Lightening Effect Anti-Aging Effect Revitalizing Effect Regenerative Effect

With the 24K gold leaves ingredient, it helps your skin rejuvenate and achieve a bright and glowing look. The regenerative effect of gold helps your skin to be regenerated smoothly. 24K gold leaves, specially developed for the Face, Eye Area, and Lips, add beauty to and provide perfect care for the skin.

Clean and dry your skin before applying the 24K Gold Face Mask.

Apply the Cliniclab Gold Base Cream to your skin by circular motions. Do not rinse.

Take 1 pack from the 24K Gold Face Mask box and remove the gold leaf. Place it on the surface you wish to apply. Ensure good contact by pressing gently. Gently remove the wax paper remaining on the gold mask and make sure that the gold remains on your skin. After waiting for 20 minutes, take a sufficient amount of Cliniclab Gold Base Cream in your

hand and gently massage with upward circular movements until gold is absorbed. No rinsing is needed after the procedure.

It is recommended to use once a week.