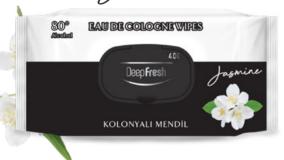

### DeepFresh Cologne Wipes - 40 pcs

#### **Jasmine**

The romantic scent of jasmine flower, which is the symbol of beauty and attractiveness gives a feeling of freshness all day long with its refreshing effect.