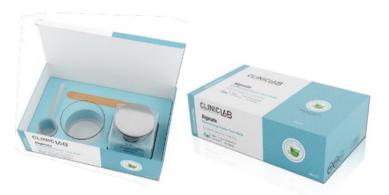

## ALGINATE POWDER FACE MASK SERIES

## **Alginate Lifting Powder Face Mask**

Alginate Firming Face Mask is formulated from special algae obtained from Norway.

With the Sea Berry Extract in its content, it helps the regeneration of the skin structure and helps skin protection. Promoting the elasticity of the skin, it gives a radiant look with a plump and firm complexion. Although it is suitable for all skin types, it is especially recommended for individuals at advanced ages.

## **Alginate Soothing Powder Face Mask**

Alginate Soothing Face Mask is formulated from special algae obtained from Norway.

With the Hemp Seed oil in its content, it helps soothe dry and sensitive skin problems effectively. It gives a bright and radiant look with a plump and firm complexion without causing a greasy skin appearance. Suitable for all skin types. It is especially recommended for sensitive skin types.

## **Alginate Anti-Acne Powder Face Mask**

Alginate Anti-Acne Face Mask is formulated with special algae from Norway.

Its powerful formula with Bixa Orellana Flower Extract and silver ions has been designed for acne-prone skin. It helps deep cleanse the skin, remove blackheads, relieve the pores and prevent the recurrence of acne.

## **Alginate Moisturising Powder Face Mask**

Alginate Moisturizing Face Mask is formulated from special algae obtained from Norway.

With Aloe Vera in its content, it helps moisturize, repair, and soothe skin. Suitable for all skin types. It is especially recommended for dry skin types.