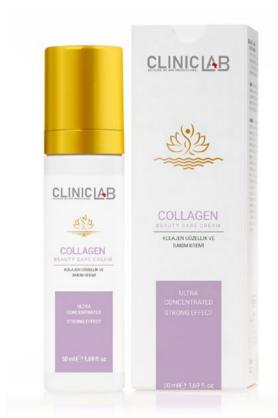

## COLLAGEN BEAUTY Care set

## **Collagen Beauty Care Cream**

With its content rich in collagen, hyaluronic acid, amino and vitamin E, it helps moisturize the skin and achieve bright and glowing look.