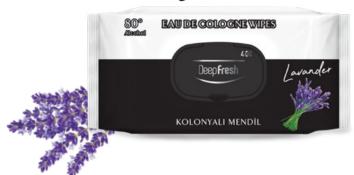

### DeepFresh Cologne Wipes - 40 pcs

#### Lavander

Lavender cologne wet wipes, with its refreshing scent and calming effect, inspired by the lavender fields of the Mediterranean keeps you fresh all day long.