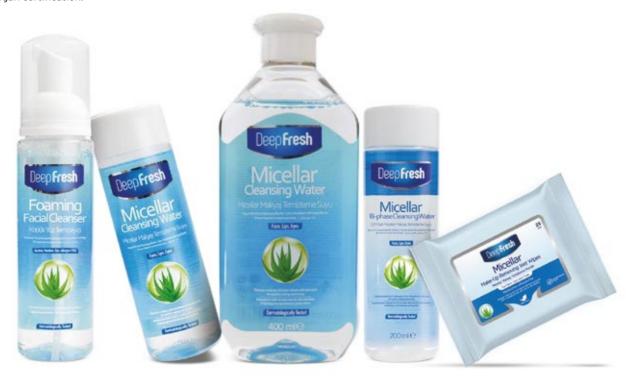

#### DeepFresh Micellar Cleansing Water - 200 & 400 ml

DeepFresh Micellar Cleansing Water cleans and refreshes your skin from dirt and make up at the same time moisturizing, soothing and revitalizing your skin with aloe vera extract..

#### DeepFresh Micellar Foaming Facial Cleanser - 200 ml

- DeepFresh Foaming Facial Cleanser cleans the skin from dirt and make-up residues, gently cleanses the skin with foam form.
- It relaxes your skin with aloe vera extract and leaves a soft feeling.

#### DeepFresh Micellar Make-Up Removing Wet Wipes -25 pcs

- Micellar Make-Up Remover wipes cleanse your skin from dirt and make-up residues.
- It refreshes your skin and provides a soft skin with aloe vera extract.
- · Dermatologically tested.
- It does not contain allergens, alcohol and dyes.
- It has vegan certification.