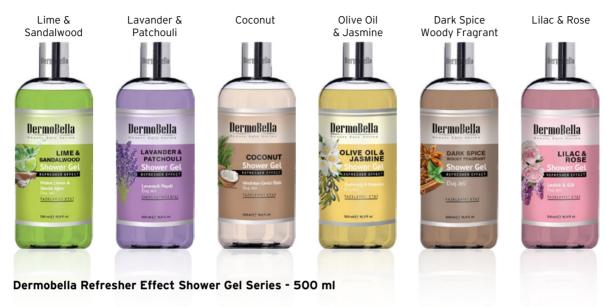

### Savon de Royal Pearl Series Shower Gel - 500 ml

Stylish and elegant design bottles give your bathrooms a sophisticated look. Compatible with all skin pH With its moisturizing formula, it softens your skin and keeps your body moist throughout the day.

### Shower Gel

DermoBella Shower Gels clean and rejuvenate the skin with its special formula, making it softer with a silk-like feeling. With its own fragrance scents, it leaves a pleasant and long-lasting perfumes linger on your skin.

### Shower Gel

It gently cleanses your skin with its foamy and easy-melting gel texture. With the beads it contains, it removes the dead cell on your skin and provides you with a soft skin.

It provides refreshment all day long with its long lasting scents.. It does not contain alcohol.