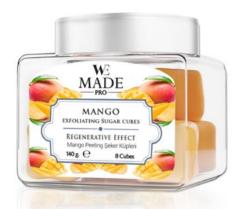

## **Mango Exfoliating Sugar Cubes**

With its oil-based formula and natural sugar particles in its content, We Made Pro peeling sugar cubes help nourish and cleanse your skin, removing dead cells. Along with the refreshing effect of mango, this product helps nourish and calm your skin, helping your skin to acquire a silky touch.