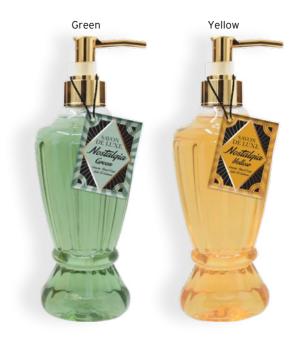

#### Savon de Luxe Nostalgia Series

Thanks to its glycerin and special ingredients, it softens, helps in the daily care of your hands. It does not contain alcohol and paraben. The pH balance is compatible with the skin.

#### Green - 500 ml

Green Nostalgia liquid hand soap, formulated with spicy scents. The lemon, bergamot in the top notes, amber, clove in the middle notes and vanilla, musk in the base notes make your hands fragrant all day long.

#### Yellow - 500 ml

Yellow Nostalgia liquid hand soap, formulated with fruity, floral scents. The peach, apple, orange blossom in the top notes, jasmine, lily, coconut in the middle notes and vanilla in the base note make your hands fragrant all day long.