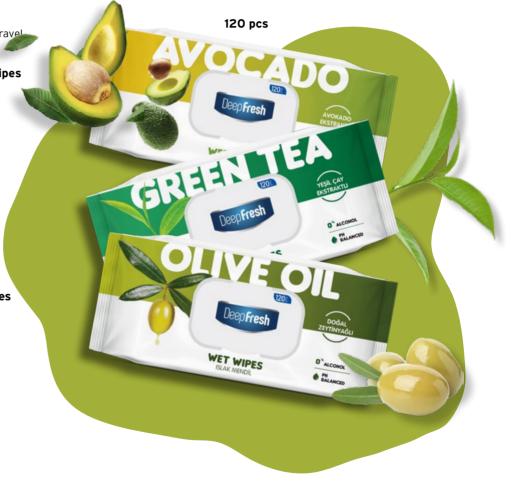

### DeepFresh Avocado - Natural Extract Wet Wipes

- DeepFresh Avocado Wet wipes is soft, thick and flexible.
- With its content obtained from natural avocado extract, it cleans your skin while keeping the skin moist for a long time.
- It leaves a clean and pleasant scent with every use.
- Does not contain alcohol.
- Its pH value is suitable for your skin.
- Easy to use, ideal for all your family on vacation and travel

### DeepFresh Green Tea - Natural Extract Wet Wipes

- DeepFresh Green Tea Wet wipes is soft, thick and flexible.
- You will feel hygienic and fresh all day long with the lasting scent of white jasmine in the middle notes, Italian bergomot in the top notes and green tea.
- Thanks to the green tea and glycerin it contains, it protects the moisture of your skin while cleansing your skin, refreshes and soothes.
- It leaves a fresh and pleasant fragrance with every use.
- · Does not contain alcohol.
- Its pH value is suitable for your skin.

#### DeepFresh Olive Oil - Natural Extract Wet Wipes

- DeepFresh Olive Oil Wet wipes is soft, thick and flexible.
- While it cleans your skin with its natural olive oil content, it also keeps the skin moist for a long time.
- It leaves a clean and pleasant scent with every use.
- Does not contain alcohol.
- Its pH value is suitable for your skin.
- Easy to use, ideal for all your family on vacation and travel.