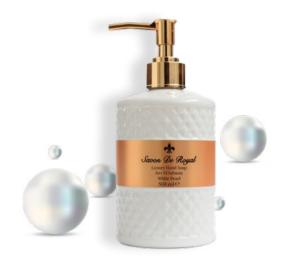

### Savon de Royal Pearl Series

Stylish and elegant design bottles give your bathrooms a sophisticated look. Compatible with all skin pH With its moisturizing formula, it softens your skin and keeps your hands moist throughout the day.

White Pearl

500 ml

Eden Pearl

500 ml

The delicate lily of the valley and sweet tangerine at the peaks and the unique scent of musk and vanilla in the base notes gives a pleasant smell to your hands all day long. Thanks to its glycerin and special components, it softens your skin and helpsyour hands daily care.