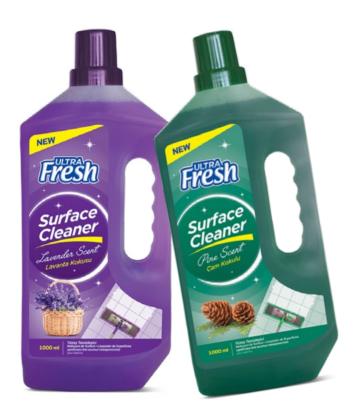

#### UltraFresh Surface Cleaner Lavender Scent -1000 ml

Ultrafresh Lavender Scented Surface Cleaner provides hygiene on all wipeable surfaces with its superior cleaning effect. Lavender fragrance provides long-lasting freshness.

#### UltraFresh Surface Cleaner Pine Scent - 1000 ml

You can use Ultrafresh Pine Scented Surface Cleaner on all wipeable surfaces with its superior cleaning effect and natural pine scent. While providing hygiene in your home, its natural pine scent effect provides long-lasting refreshment in your home.