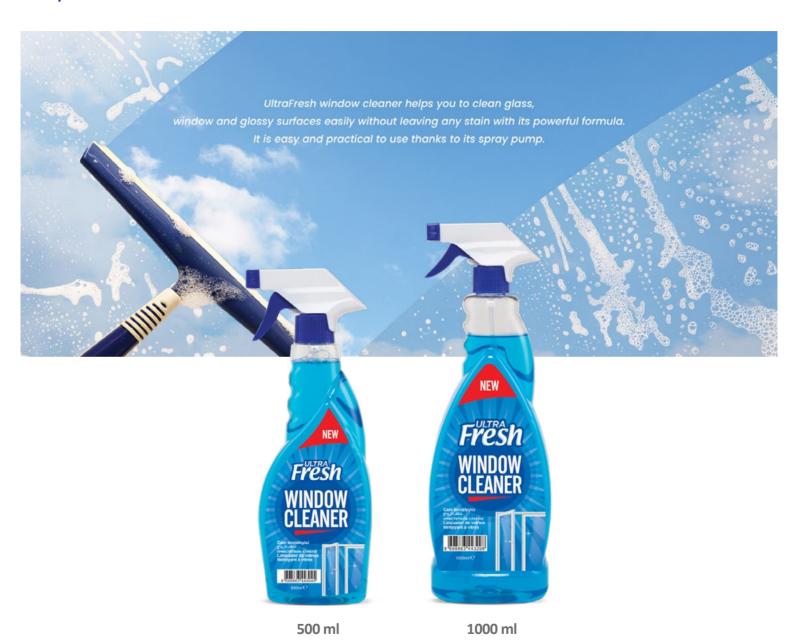

er Scent -1000 ml

Ultrafresh Lavender Scented Surface Cleaner provides hygiene on all wipeable surfaces with its superior cleaning effect. Lavender fragrance provides long-lasting freshness.

#### UltraFresh Surface Cleaner Pine Scent - 1000 ml

You can use Ultrafresh Pine Scented Surface Cleaner on all wipeable surfaces with its superior cleaning effect and natural pine scent. While providing hygiene in your home, its natural pine scent effect provides long-lasting refreshment in your home.

#### UltraFresh Wood Surface Cleaner Orange Flower Scent - 1000 ml

Professional cleaning, dissolves grease and dirt, Provides long-lasting shine, Leaves a fresh, pleasant scent, No need for rinsing when used diluted, Safe to use on special care floors like wood and marble.

# Liquid Window Cleaner



TURGIENE

# Dishwashers Refreshers







Apple

#### Wellnax Dishwasher Freshener & Rinse Aid

Use it sneakers, backpacks, suitcase, shoes, wardrope, gym bags, trash cans.







SAFE & EASY
TO USE





# WC & Bathroom Deodorizer











#### Wellnax Urinal Deodorizer

It provides cleanliness and hygiene in urinals. Thanks to its special structure, it does not cause splashing and leaves a pleasant smell in the environment.

It provides freshness in toilets throughout the day and is effective for 30 days.









#### Wellnax Bathroom Refresher

It is used to suppress bad odors that may occur in WC and bathrooms.  $\,$ 

It provides freshness in toilets throughout the day and is effective for 30 days.

# WC & Bathroom Rim Blocks









Pine Forest

Lemon

Ocean

#### Wellnax WC Blo