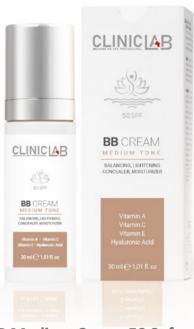

## **BB Medium Cream 50 Spf**

Cliniclab BB cream suitable for all skin types, this product with its concealing function helps even the color tone of skin, reduce the appearance of fine lines, pores and other skin flaws, and moisturizes the skin. You can wear alone or as a makeup primer. The cream with a silky texture can easily be applied. Helps protect against sunlight with its SPF 50 factor ingredient.