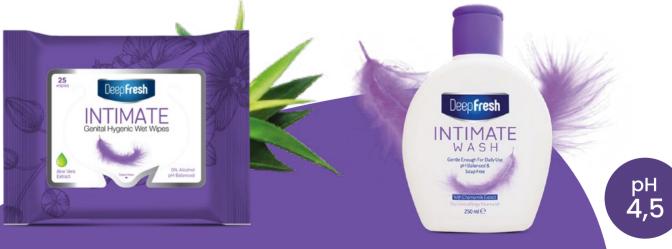

#### Genital Hygenic Wet Wipes - 25 pcs

- DeepFresh aloe vera genital cleansing wipes for women provide effective cleansing in the genital area.
- It has a pleasant smell.
- $\bullet$  It provides a refreshing effect with the aloe vera extract.
- Its pH value is suitable for the genital area.
- It does not contain alcohol.

#### Intim Gel with Chamomile Extract - 250 ml

- DeepFresh Intim Gel, specially developed for women use, provides effective cleansing in your genital area.
- It smells pleasant. It calms the skin with its chamomille extract and provides a refreshing effect.
- pH value is suitable for genital area.
- It does not contain alcohol.