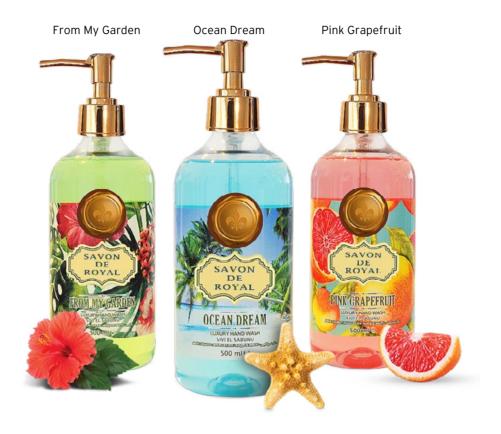

### Savon de Royal Tropical Series

With the fresh and fresh scents of tropical climates, it makes you happy by giving you vitality. With its special formulation containing glycerin, it helps you achieve the soft hands you desire.

### From My Garden - 500 ml

With is top note eucalyptus, middle notes of sweet mint and vanilla scent, the tropical breeze makes your hands smell fresh and fresh.

#### Ocean Dream - 500 ml

The ocean scent is now in your bathroom. With the fresh scents of tropical climates, it gives you vitality and makes you happy.

### Pink Grapefruit - 500 ml

With is pink grapefruit scent, it gives you freshness and happiness with the fresh and fresh scents of tropical climates.