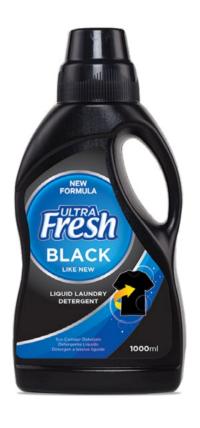

#### UltraFresh Liquid Laundry Detergent for Blacks - 1000 ml

Ultrafresh Black Liquid Laundry Detergent does not leave detergent particles on the clothes by dissolving quickly in water with the its liquid content, which is designed for using your dark colored clothes as brand new on the first day.