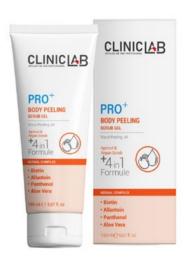

## **Body Peeling Scrub Gel**

With the seed particles of apricots and argan, and its special active ingredients, it helps to cleanse the skin deeply by removing dead skin cells. With the its unique formula, it moisturizes the skin, helping it achieve a bright and glowing look.

## **Exfoliating Gel**

It helps deeply cleanse the skin by removing cells. With the its unique formula, it moisturizes helping it develop brightness and vitality.

TURGIENE