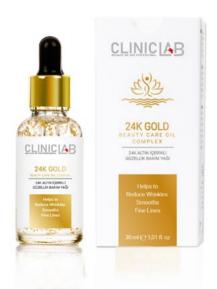

## 24K GOLD BEAUTY CARE SET

Helps to Reduce Winkles Smooths Fine Lines

## 24K Gold Beauty Care Oil

With the valuable oils and gold particles in its content, its helps your skin be revitalized rapidly and achieve a young and glowing look. Moisturizes the skin intensively with its oil complex ingredient.