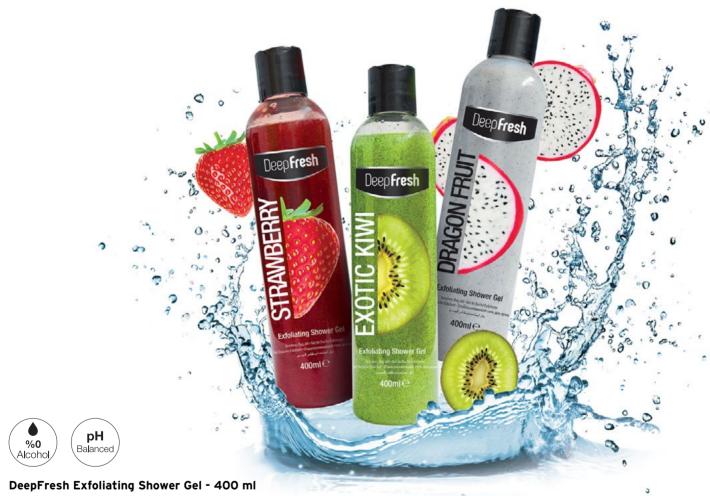

### Shower Gel

It gently cleanses your skin with its foamy and easy-melting gel texture. With the beads it contains, it removes the dead cell on your skin and provides you with a soft skin.

It provides refreshment all day long with its long lasting scents.. It does not contain alcohol.