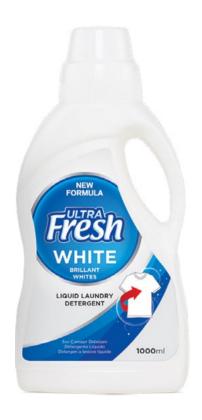

#### UltraFresh Liquid Laundry Detergent for Whites - 1000 ml

Ultrafresh White Liquid Laundry Detergent is produced to make your white clothes as white as the first day. With the its specially formulated liquid content, it removes your stains easily and ensures that your clothes smell beautiful for a long time.