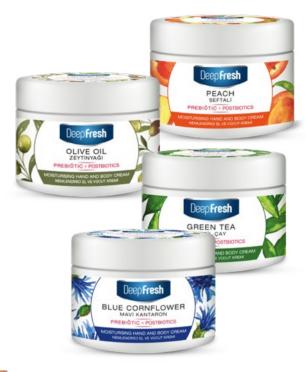

### DeepFresh Moisturising Hand and Body Cream - 250 ml

Moisturize and soften your skin with DeepFresh hand cream.

The non-greasy, ultra-moisturizing formula is rich, creamy and delicately fragranced.

It helps to enhance the skin softness, vitality and moisture by strengthening the skin flora with the formula that contains prebiotics & postbiotics.

DeepFresh mousturising hand and body cream that contains prebiotics and postbiotics help get healthy microbes back into balance. A balance microbiome may help reduce eczema and dry skin.

### DeepFresh Moisturising Hand and Body Cream - 50 ml

It helps to enhance the skin softness, vitality and moisture by strengthening the skin flora.

The non-greasy, ultra-moisturizing formula is rich, creamy and delicately fragranced.