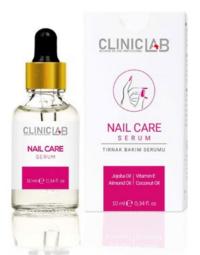

## **Nail Care Serum**

Formulated with a special content, Cliniclab Nail Care Serum helps fragile, breakage-prone nails to look healthy by providing the care they need.

**FORMULATED** WITH BICOSOME TECHNOLOGY