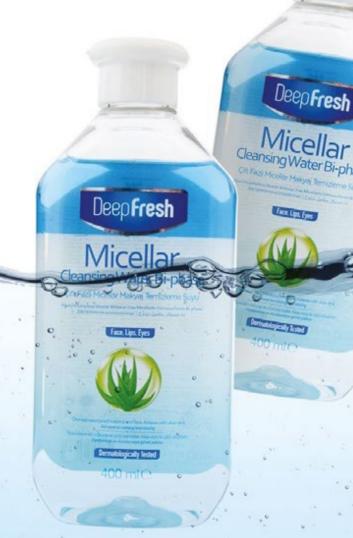

#### DeepFresh Micellar Cleansing Water - 200 & 400 ml

DeepFresh Micellar Cleansing Water cleans and refreshes your skin from dirt and make up at the same time moisturizing, soothing and revitalizing your skin with aloe vera extract..