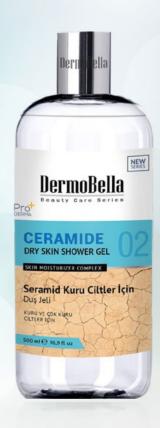

#### Dermobella Ceramide Dry Hair Shower Gel - 500 ml

Ceramide and special actives in its content help keep the protective skin barrier flexible and moist. It cleans, moisturizes, and revitalizes your skin.