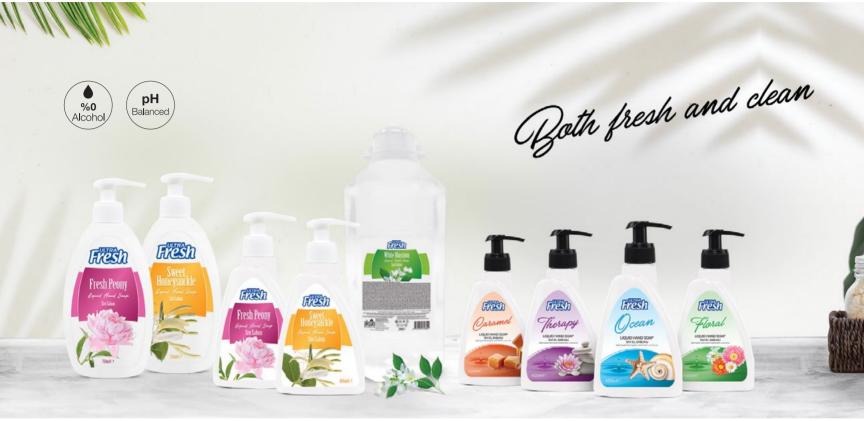

#### Lavander - 400 ml

Lavender liquid hand soap, inspired by the lavender fields of the Mediterranean, gives a feeling of freshness all day long with its cleaning and refreshing effect.

Ultra Fresh 400 ml Flower Series Sweet Honeysuckle

Fresh Peony

Ultra Fresh 750 ml Flower Series Sweet Honeysuckle

Fresh Peony

Ultra Fresh 400 ml Liquid Hand Soap Caramel

Theraphy Ocean Floral

Ultra Fresh 2500 ml Flower Soap White Blossom