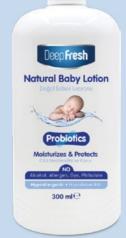

### DeepFresh Natural Baby Lotion 300 ml

- DeepFresh Probiotics baby lotion helps protect your baby's sensitive skin barrier, through its formula containing peptides derived from probiotics.
- The Shea Butter it contains provides special moisturization for sensitive baby skin.
- Baby lotion, which is fast-absorbed and easy to apply, has a compatible pH value with the skin.

NO SLES/SLS, Allergen, Dye, Alcohol

Hypoalleraenic