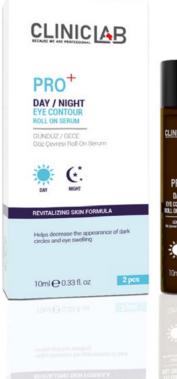

## Day / Night Eye Contour Roll On Serum

This product helps lighten the eye contour and minimize wrinkles around the eyes. This daycare roll-on provides 20 SPF protection against the harmful effects of sun rays on your skin.